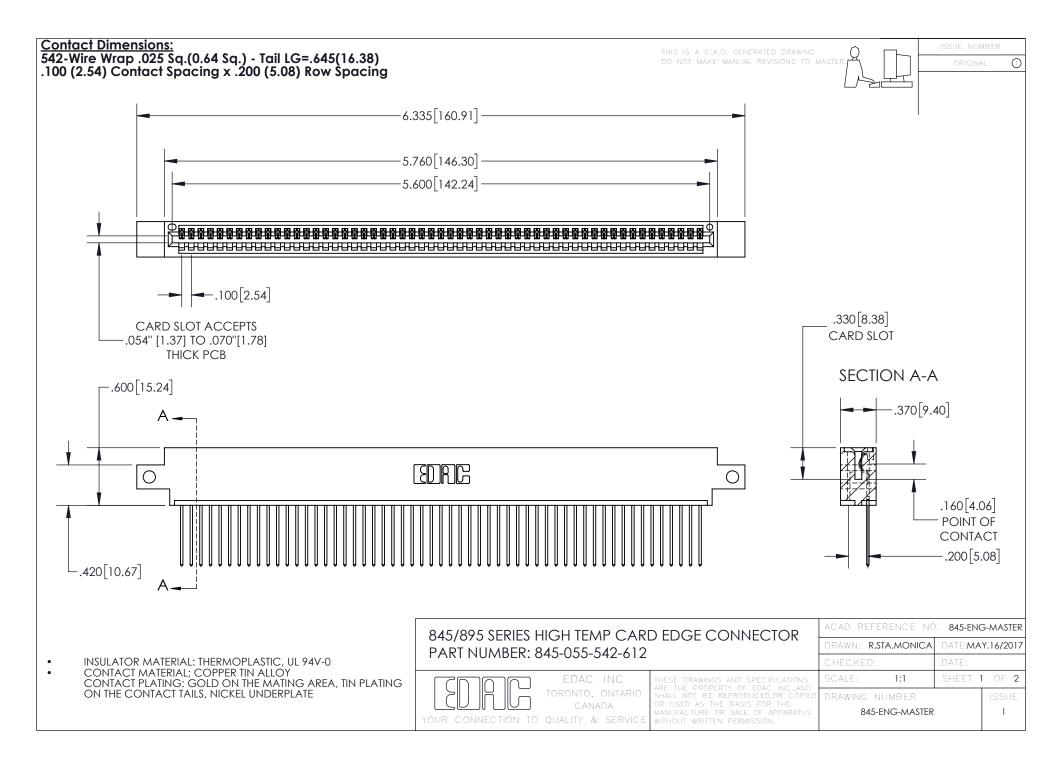

INSULATOR MATERIAL: THERMOPLASTIC POLYESTER, UL 94V-0 DAP MATERIAL AVAILABLE UPON REQUEST

**Contact Code 558** 

CONTACT MATERIAL; COPPER ALLOY CONTACT PLATING: GOLD ON THE MATING AREA, TIN PLATING ON THE CONTACT TAILS, NICKEL UNDERPLATE

## 845/895 SERIES HIGH TEMP CARD EDGE CONNECTOR CONTACT CODE 555,556,558,559,560 DIMENSIONS

YOUR CONNECTION TO QUALITY & SERVICE

Contact Code 559

|   | ACAD REFERENCE NO. 845-ENG-MASTER |                  |  |
|---|-----------------------------------|------------------|--|
|   | DRAWN: R.STA.MONICA               | DATE:MAY.16/2017 |  |
|   | CHECKED:                          | DATE:            |  |
|   | SCALE: 1:1                        | SHEET 2 OF 2     |  |
| D | DRAWING NUMBER                    | ISSUE            |  |

Contact Code 560