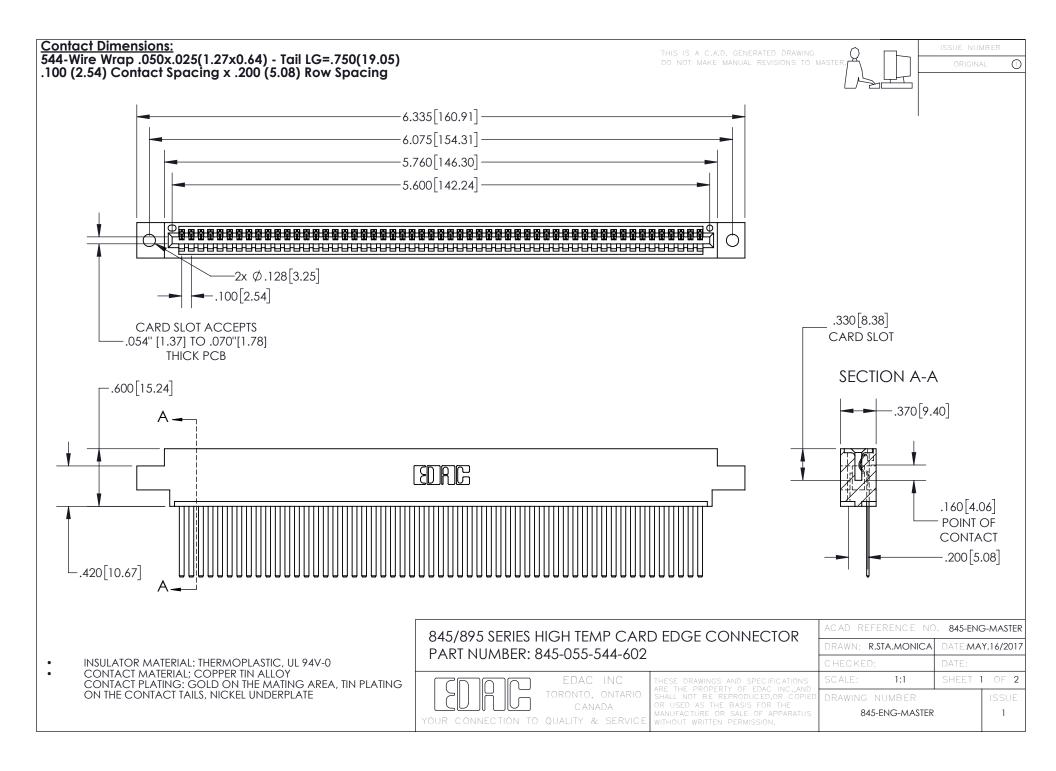

INSULATOR MATERIAL: THERMOPLASTIC POLYESTER, UL 94V-0 DAP MATERIAL AVAILABLE UPON REQUEST

**Contact Code 558** 

CONTACT MATERIAL; COPPER ALLOY CONTACT PLATING: GOLD ON THE MATING AREA, TIN PLATING ON THE CONTACT TAILS, NICKEL UNDERPLATE

## 845/895 SERIES HIGH TEMP CARD EDGE CONNECTOR CONTACT CODE 555,556,558,559,560 DIMENSIONS

YOUR CONNECTION TO QUALITY & SERVICE

Contact Code 559

|   | ACAD REFERENCE NO. 845-ENG-MASTER |                  |  |
|---|-----------------------------------|------------------|--|
|   | DRAWN: R.STA.MONICA               | DATE:MAY.16/2017 |  |
|   | CHECKED:                          | DATE:            |  |
|   | SCALE: 1:1                        | SHEET 2 OF 2     |  |
| D | DRAWING NUMBER                    | ISSUE            |  |

Contact Code 560