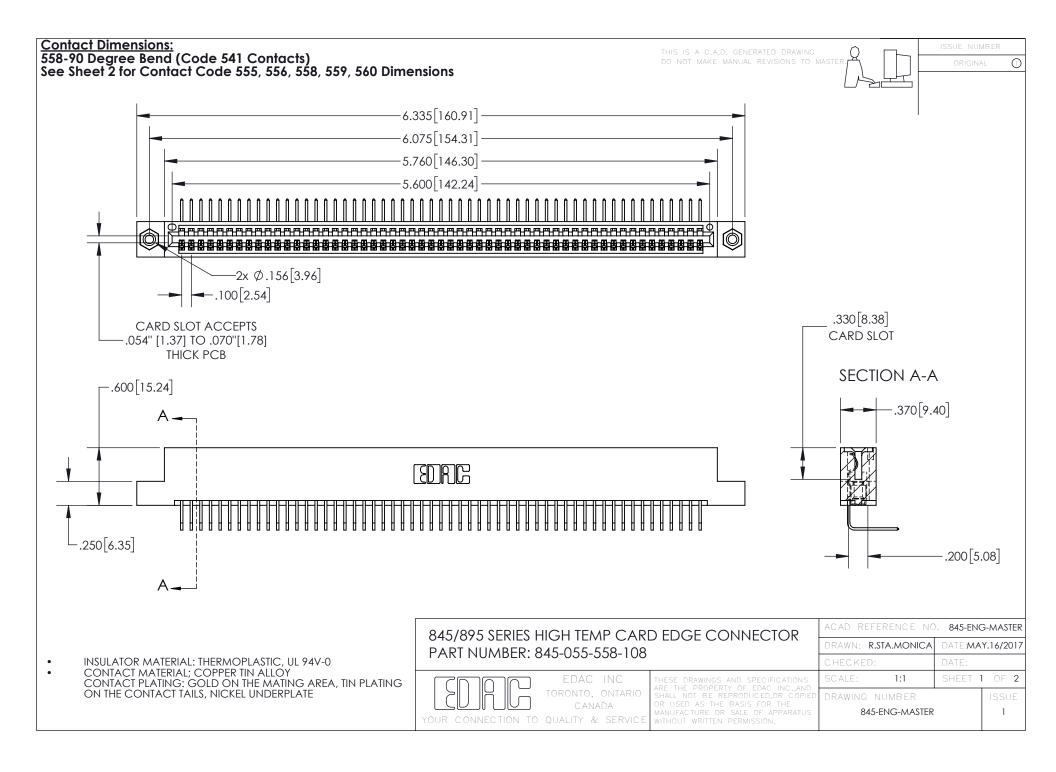

INSULATOR MATERIAL: THERMOPLASTIC POLYESTER, UL 94V-0 DAP MATERIAL AVAILABLE UPON REQUEST

**Contact Code 558** 

CONTACT MATERIAL; COPPER ALLOY CONTACT PLATING: GOLD ON THE MATING AREA, TIN PLATING ON THE CONTACT TAILS, NICKEL UNDERPLATE

## 845/895 SERIES HIGH TEMP CARD EDGE CONNECTOR CONTACT CODE 555,556,558,559,560 DIMENSIONS

YOUR CONNECTION TO QUALITY & SERVICE

Contact Code 559

|   | ACAD REFERENCE NO. 845-ENG-MASTER |                  |  |
|---|-----------------------------------|------------------|--|
|   | DRAWN: R.STA.MONICA               | DATE:MAY.16/2017 |  |
|   | CHECKED:                          | DATE:            |  |
|   | SCALE: 1:1                        | SHEET 2 OF 2     |  |
| D | DRAWING NUMBER                    | ISSUE            |  |

Contact Code 560