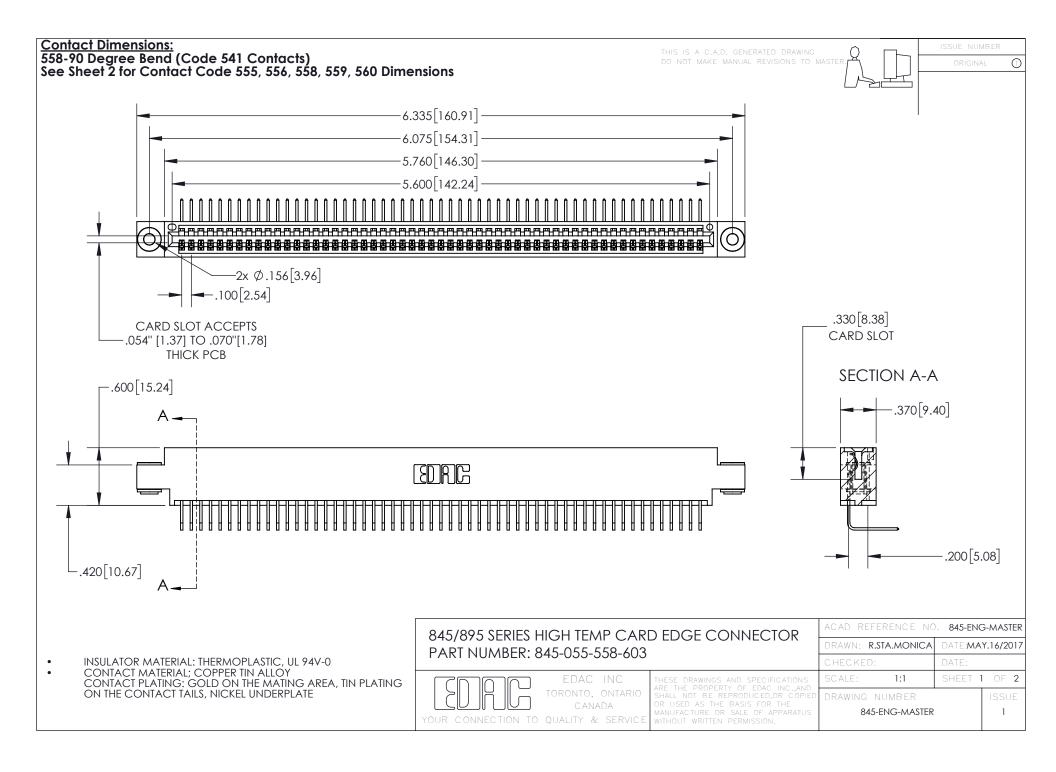

INSULATOR MATERIAL: THERMOPLASTIC POLYESTER, UL 94V-0 DAP MATERIAL AVAILABLE UPON REQUEST

**Contact Code 558** 

CONTACT MATERIAL; COPPER ALLOY CONTACT PLATING: GOLD ON THE MATING AREA, TIN PLATING ON THE CONTACT TAILS, NICKEL UNDERPLATE

## 845/895 SERIES HIGH TEMP CARD EDGE CONNECTOR CONTACT CODE 555,556,558,559,560 DIMENSIONS

YOUR CONNECTION TO QUALITY & SERVICE

Contact Code 559

|   | ACAD REFERENCE NO. 845-ENG-MASTER |                  |  |
|---|-----------------------------------|------------------|--|
|   | DRAWN: R.STA.MONICA               | DATE:MAY.16/2017 |  |
|   | CHECKED:                          | DATE:            |  |
|   | SCALE: 1:1                        | SHEET 2 OF 2     |  |
| D | DRAWING NUMBER                    | ISSUE            |  |

Contact Code 560