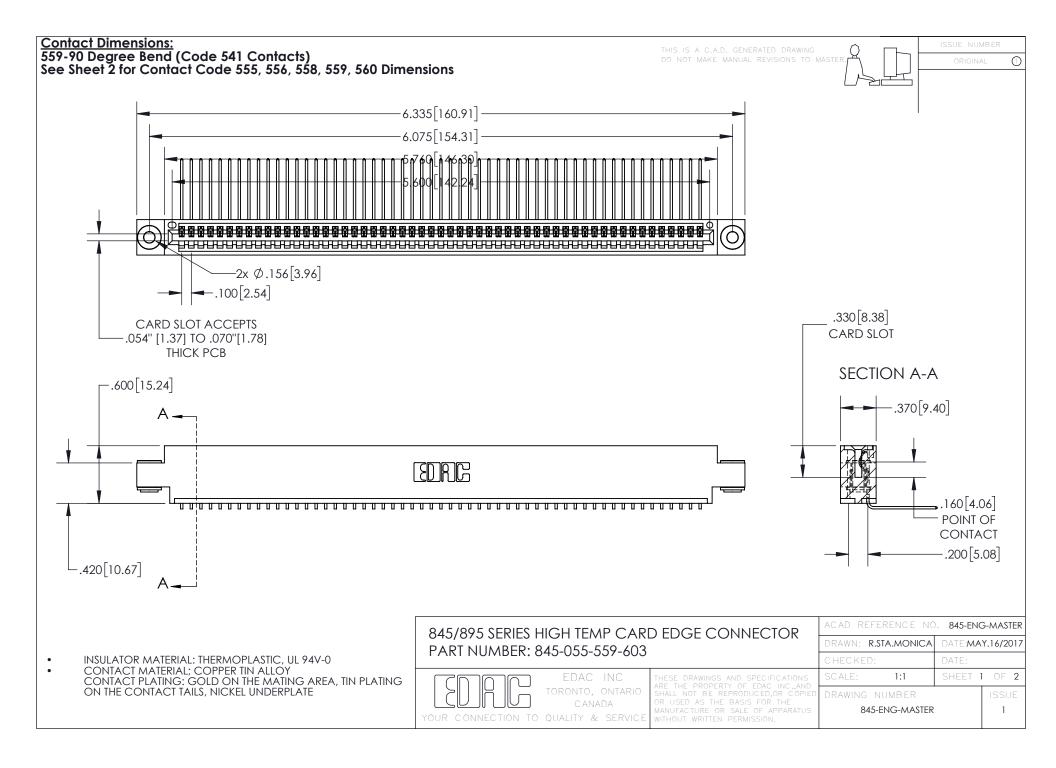

INSULATOR MATERIAL: THERMOPLASTIC POLYESTER, UL 94V-0 DAP MATERIAL AVAILABLE UPON REQUEST

**Contact Code 558** 

CONTACT MATERIAL; COPPER ALLOY CONTACT PLATING: GOLD ON THE MATING AREA, TIN PLATING ON THE CONTACT TAILS, NICKEL UNDERPLATE

## 845/895 SERIES HIGH TEMP CARD EDGE CONNECTOR CONTACT CODE 555,556,558,559,560 DIMENSIONS

YOUR CONNECTION TO QUALITY & SERVICE

Contact Code 559

|   | ACAD REFERENCE NO. 845-ENG-MASTER |                  |  |
|---|-----------------------------------|------------------|--|
|   | DRAWN: R.STA.MONICA               | DATE:MAY.16/2017 |  |
|   | CHECKED:                          | DATE:            |  |
|   | SCALE: 1:1                        | SHEET 2 OF 2     |  |
| D | DRAWING NUMBER                    | ISSUE            |  |

Contact Code 560