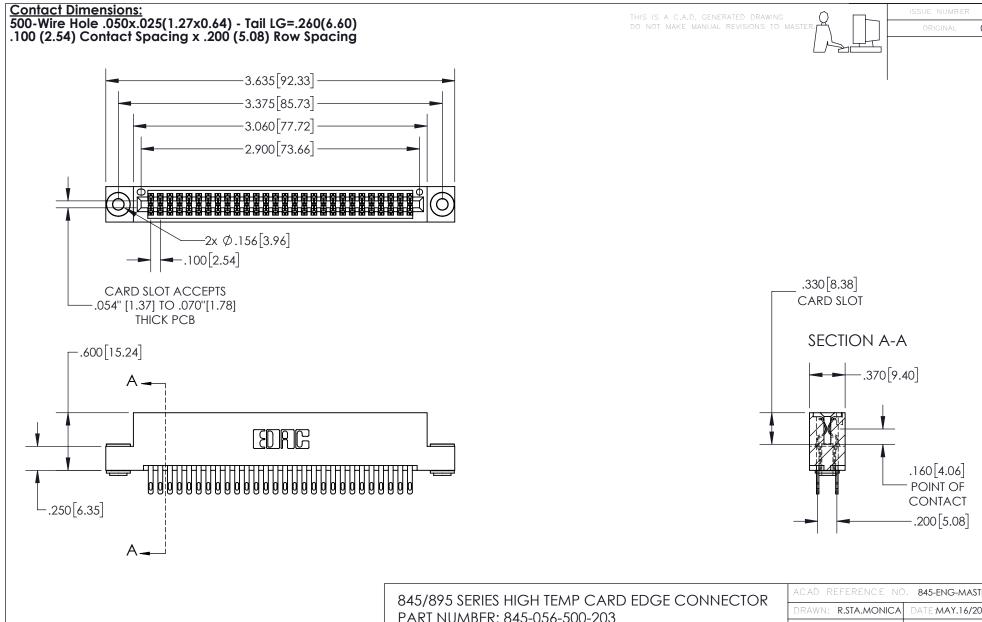

INSULATOR MATERIAL: THERMOPLASTIC, UL 94V-0 CONTACT MATERIAL; COPPER TIN ALLOY
CONTACT PLATING: GOLD ON THE MATING AREA, TIN PLATING
ON THE CONTACT TAILS, NICKEL UNDERPLATE PART NUMBER: 845-056-500-203

YOUR CONNECTION TO QUALITY & SERVICE

| ACAD REFERENCE NO. 845-ENG-MASTER |                  |  |
|-----------------------------------|------------------|--|
| DRAWN: R.STA.MONICA               | DATE:MAY.16/2017 |  |
| CHECKED:                          | DATE:            |  |
| SCALE: 1:1                        | SHEET 1 OF 2     |  |
| DRAWING NUMBER                    | ISSUE            |  |
| 845-ENG-MASTER                    | 1                |  |