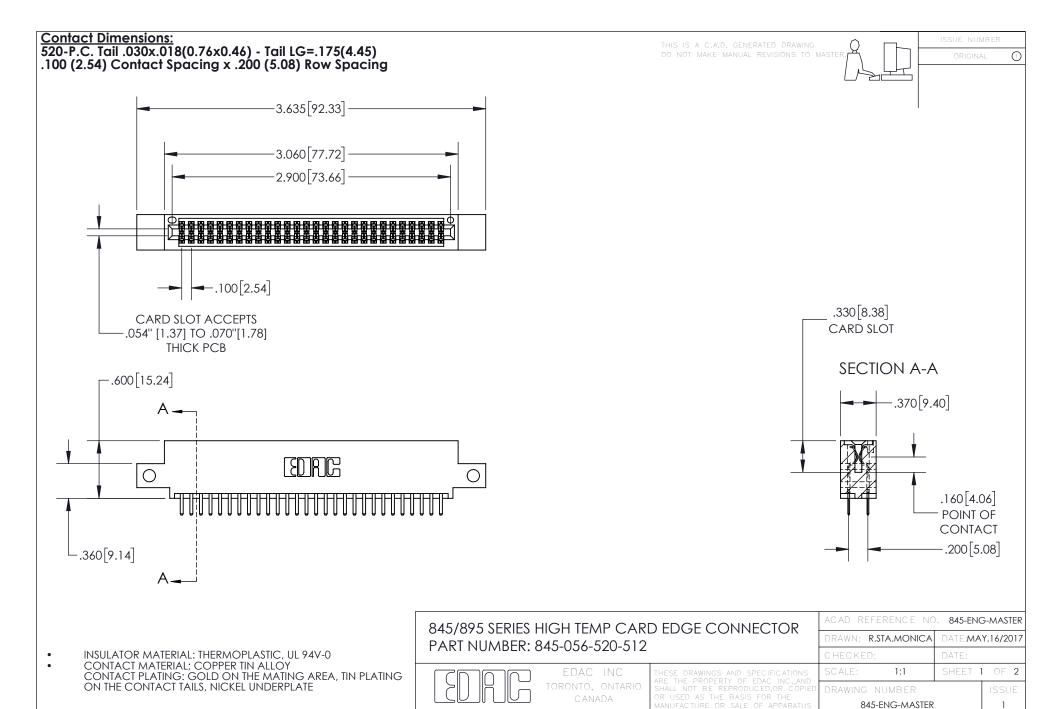

YOUR CONNECTION TO QUALITY & SERVICE

- INSULATOR MATERIAL: THERMOPLASTIC POLYESTER, UL 94V-0 DAP MATERIAL AVAILABLE UPON REQUEST
- CONTACT MATERIAL; COPPER ALLOY

CONTACT PLATING: GOLD ON THE MATING AREA, TIN PLATING ON THE CONTACT TAILS, NICKEL UNDERPLATE