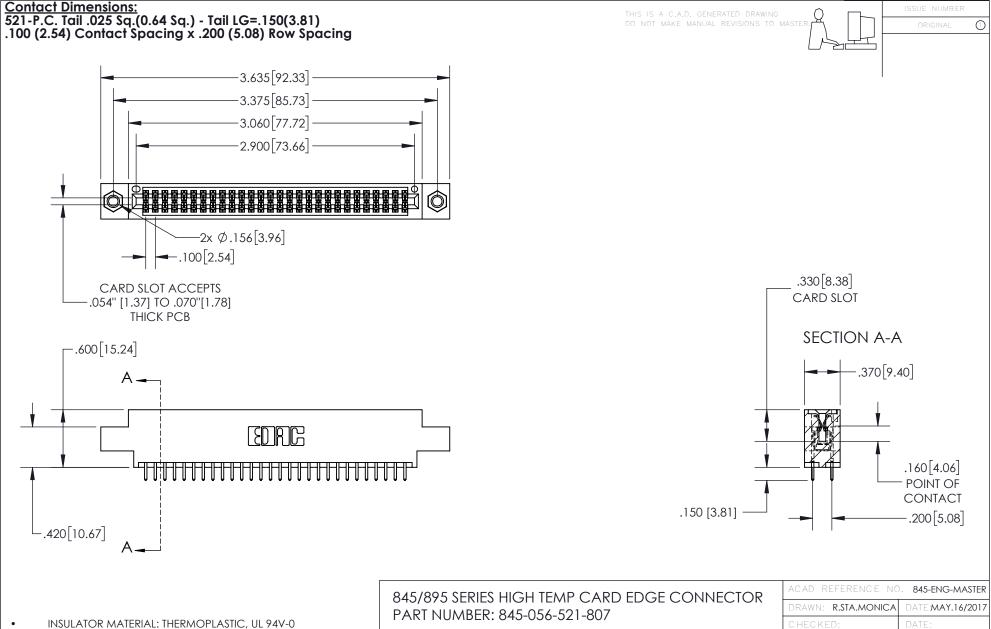

## 845/895 SERIES HIGH TEMP CARD EDGE CONNECTOR CONTACT CODE 555,556,558,559,560 DIMENSIONS

YOUR CONNECTION TO QUALITY & SERVICE

|   | ACAD REFERENCE NO   | . 845-ENG-MASTER |
|---|---------------------|------------------|
|   | DRAWN: R.STA.MONICA | DATE:MAY.16/2017 |
|   | CHECKED:            | DATE:            |
|   | SCALE: 1:1          | SHEET 2 OF 2     |
| D | DRAWING NUMBER      | ISSUE            |