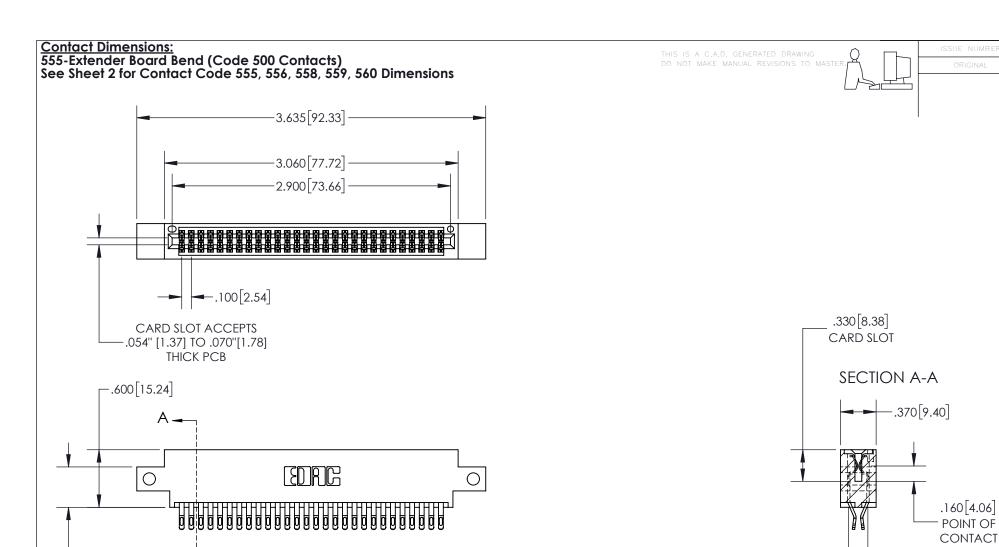

- 845/895 SERIES HIGH TEMP CARD EDGE CONNECTOR PART NUMBER: 845-056-555-812 INSULATOR MATERIAL: THERMOPLASTIC, UL 94V-0
- CONTACT MATERIAL; COPPER TIN ALLOY CONTACT PLATING: GOLD ON THE MATING AREA, TIN PLATING ON THE CONTACT TAILS, NICKEL UNDERPLATE

-.200 [5.08]

845-ENG-MASTER

- INSULATOR MATERIAL: THERMOPLASTIC POLYESTER, UL 94V-0 DAP MATERIAL AVAILABLE UPON REQUEST
- CONTACT MATERIAL; COPPER ALLOY

CONTACT PLATING: GOLD ON THE MATING AREA, TIN PLATING ON THE CONTACT TAILS, NICKEL UNDERPLATE