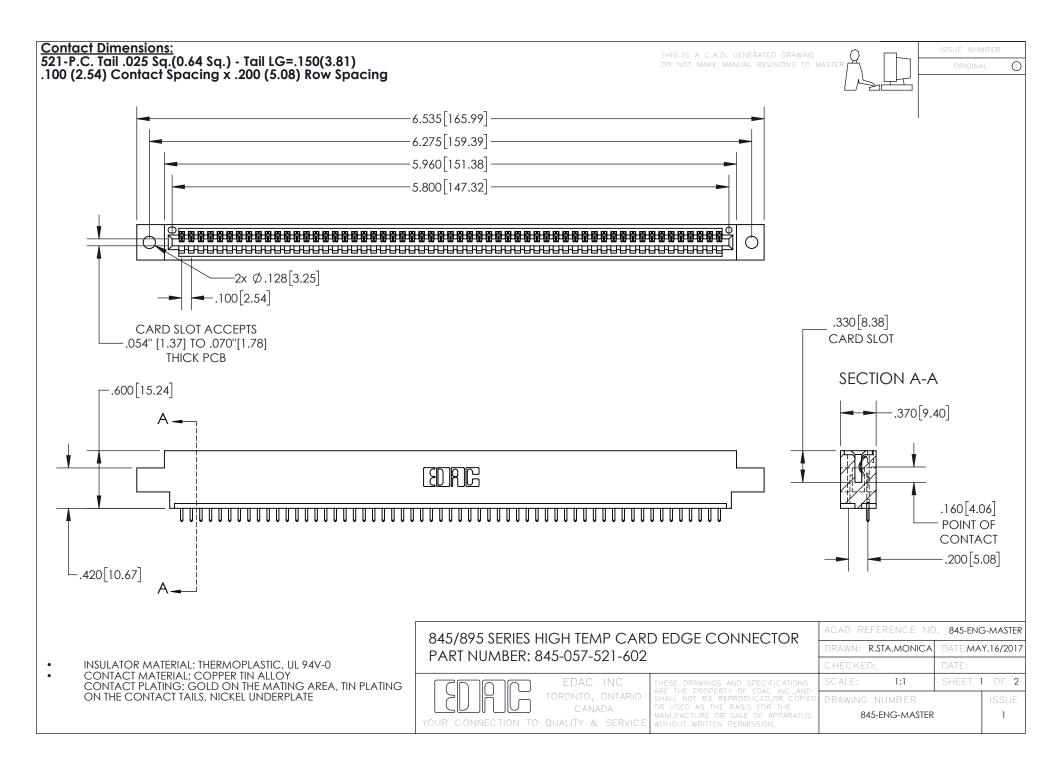

INSULATOR MATERIAL: THERMOPLASTIC POLYESTER, UL 94V-0 DAP MATERIAL AVAILABLE UPON REQUEST

**Contact Code 558** 

CONTACT MATERIAL; COPPER ALLOY CONTACT PLATING: GOLD ON THE MATING AREA, TIN PLATING ON THE CONTACT TAILS, NICKEL UNDERPLATE

## 845/895 SERIES HIGH TEMP CARD EDGE CONNECTOR CONTACT CODE 555,556,558,559,560 DIMENSIONS

YOUR CONNECTION TO QUALITY & SERVICE

Contact Code 559

|   | ACAD REFERENCE NO. 845-ENG-MASTER |                  |  |
|---|-----------------------------------|------------------|--|
|   | DRAWN: R.STA.MONICA               | DATE:MAY.16/2017 |  |
|   | CHECKED:                          | DATE:            |  |
|   | SCALE: 1:1                        | SHEET 2 OF 2     |  |
| D | DRAWING NUMBER                    | ISSUE            |  |

Contact Code 560

845-ENG-MASTER