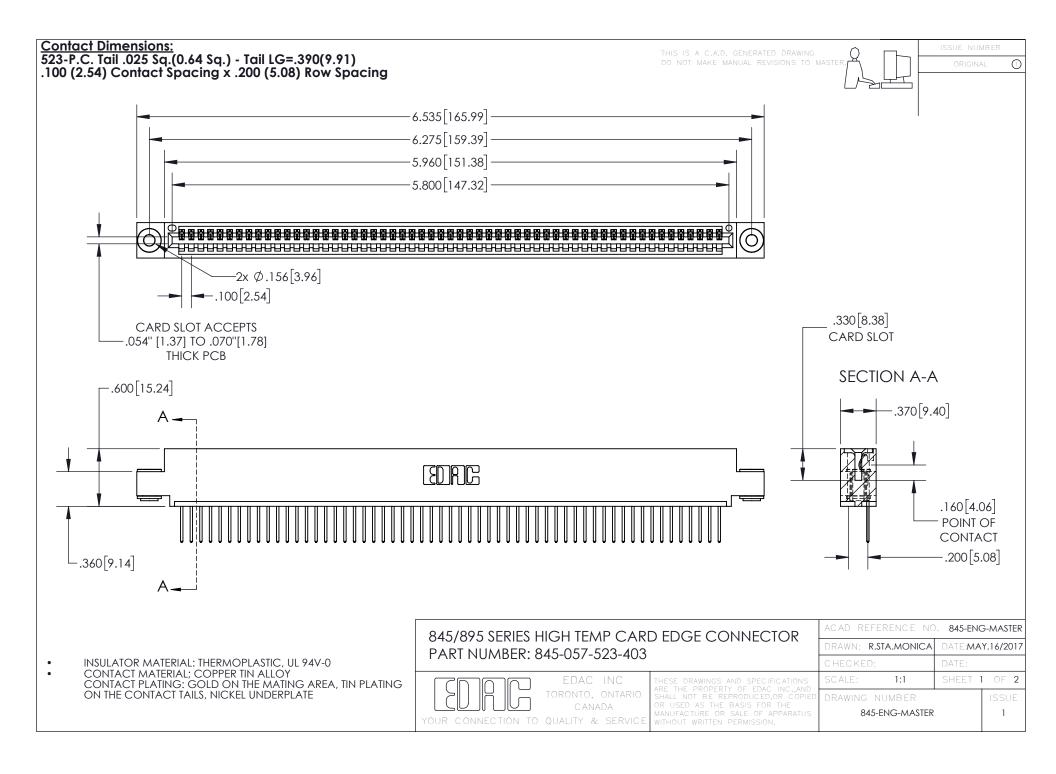

INSULATOR MATERIAL: THERMOPLASTIC POLYESTER, UL 94V-0 DAP MATERIAL AVAILABLE UPON REQUEST

**Contact Code 558** 

CONTACT MATERIAL; COPPER ALLOY CONTACT PLATING: GOLD ON THE MATING AREA, TIN PLATING ON THE CONTACT TAILS, NICKEL UNDERPLATE

## 845/895 SERIES HIGH TEMP CARD EDGE CONNECTOR CONTACT CODE 555,556,558,559,560 DIMENSIONS

YOUR CONNECTION TO QUALITY & SERVICE

Contact Code 559

|   | ACAD REFERENCE NO. 845-ENG-MASTER |                  |  |
|---|-----------------------------------|------------------|--|
|   | DRAWN: R.STA.MONICA               | DATE:MAY.16/2017 |  |
|   | CHECKED:                          | DATE:            |  |
|   | SCALE: 1:1                        | SHEET 2 OF 2     |  |
| D | DRAWING NUMBER                    | ISSUE            |  |

Contact Code 560