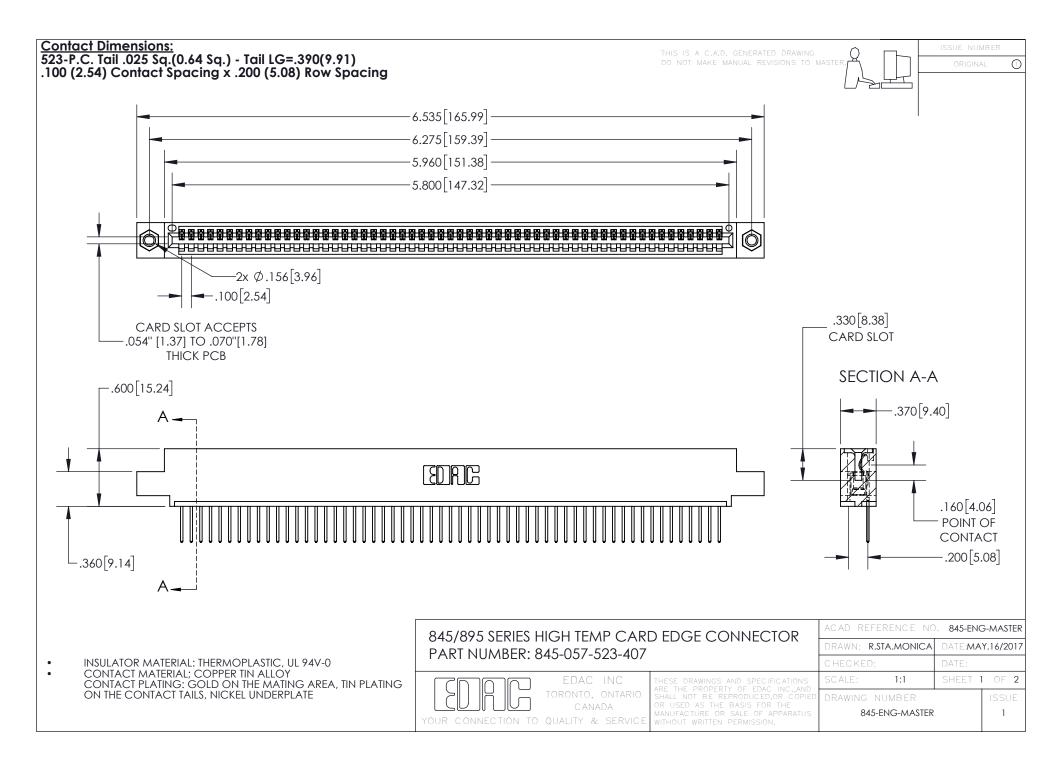

INSULATOR MATERIAL: THERMOPLASTIC POLYESTER, UL 94V-0 DAP MATERIAL AVAILABLE UPON REQUEST

**Contact Code 558** 

CONTACT MATERIAL; COPPER ALLOY CONTACT PLATING: GOLD ON THE MATING AREA, TIN PLATING ON THE CONTACT TAILS, NICKEL UNDERPLATE

## 845/895 SERIES HIGH TEMP CARD EDGE CONNECTOR CONTACT CODE 555,556,558,559,560 DIMENSIONS

YOUR CONNECTION TO QUALITY & SERVICE

Contact Code 559

|   | ACAD REFERENCE NO. 845-ENG-MASTER |                  |  |
|---|-----------------------------------|------------------|--|
|   | DRAWN: R.STA.MONICA               | DATE:MAY.16/2017 |  |
|   | CHECKED:                          | DATE:            |  |
|   | SCALE: 1:1                        | SHEET 2 OF 2     |  |
| D | DRAWING NUMBER                    | ISSUE            |  |

Contact Code 560

845-ENG-MASTER