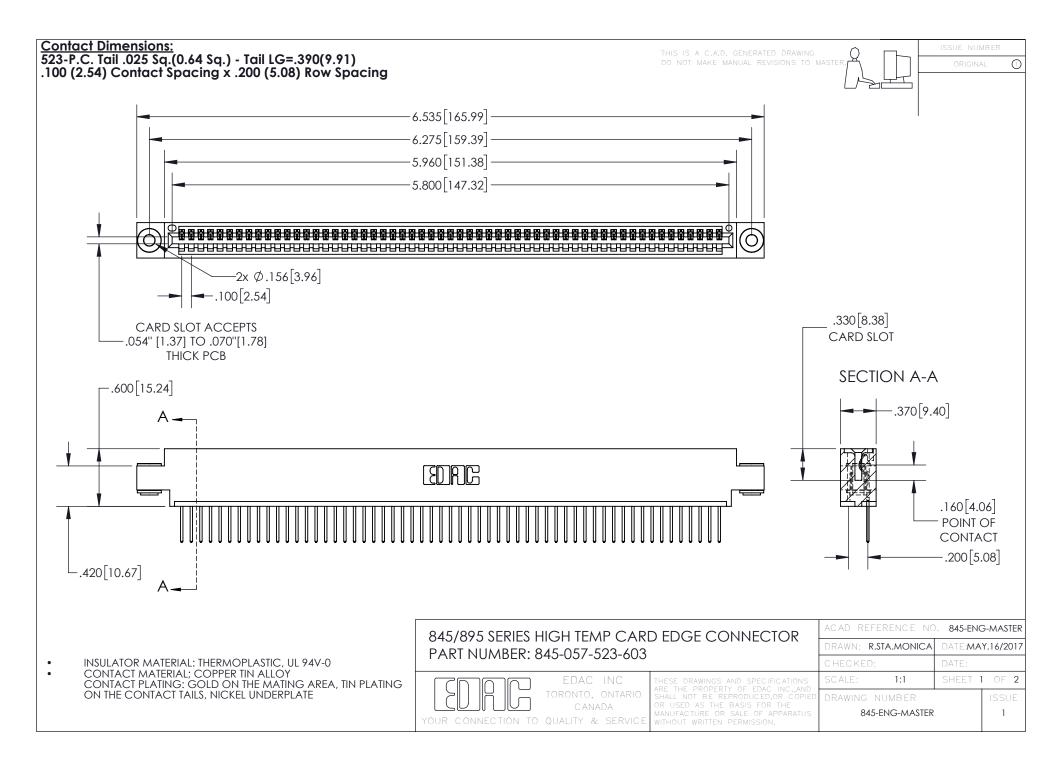

INSULATOR MATERIAL: THERMOPLASTIC POLYESTER, UL 94V-0 DAP MATERIAL AVAILABLE UPON REQUEST

**Contact Code 558** 

CONTACT MATERIAL; COPPER ALLOY CONTACT PLATING: GOLD ON THE MATING AREA, TIN PLATING ON THE CONTACT TAILS, NICKEL UNDERPLATE

## 845/895 SERIES HIGH TEMP CARD EDGE CONNECTOR CONTACT CODE 555,556,558,559,560 DIMENSIONS

YOUR CONNECTION TO QUALITY & SERVICE

Contact Code 559

|   | ACAD REFERENCE NO. 845-ENG-MASTER |                  |  |
|---|-----------------------------------|------------------|--|
|   | DRAWN: R.STA.MONICA               | DATE:MAY.16/2017 |  |
|   | CHECKED:                          | DATE:            |  |
|   | SCALE: 1:1                        | SHEET 2 OF 2     |  |
| D | DRAWING NUMBER                    | ISSUE            |  |

Contact Code 560