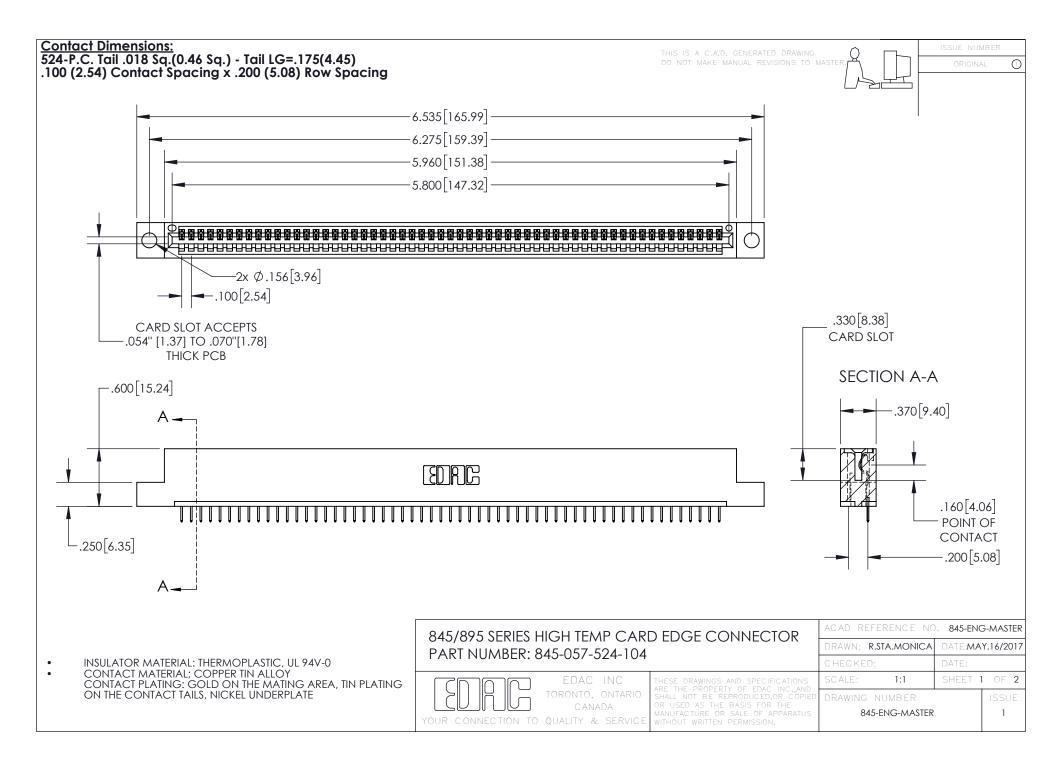

INSULATOR MATERIAL: THERMOPLASTIC POLYESTER, UL 94V-0 DAP MATERIAL AVAILABLE UPON REQUEST

**Contact Code 558** 

CONTACT MATERIAL; COPPER ALLOY CONTACT PLATING: GOLD ON THE MATING AREA, TIN PLATING ON THE CONTACT TAILS, NICKEL UNDERPLATE

## 845/895 SERIES HIGH TEMP CARD EDGE CONNECTOR CONTACT CODE 555,556,558,559,560 DIMENSIONS

YOUR CONNECTION TO QUALITY & SERVICE

Contact Code 559

|   | ACAD REFERENCE NO. 845-ENG-MASTER |                  |  |
|---|-----------------------------------|------------------|--|
|   | DRAWN: R.STA.MONICA               | DATE:MAY.16/2017 |  |
|   | CHECKED:                          | DATE:            |  |
|   | SCALE: 1:1                        | SHEET 2 OF 2     |  |
| D | DRAWING NUMBER                    | ISSUE            |  |

Contact Code 560