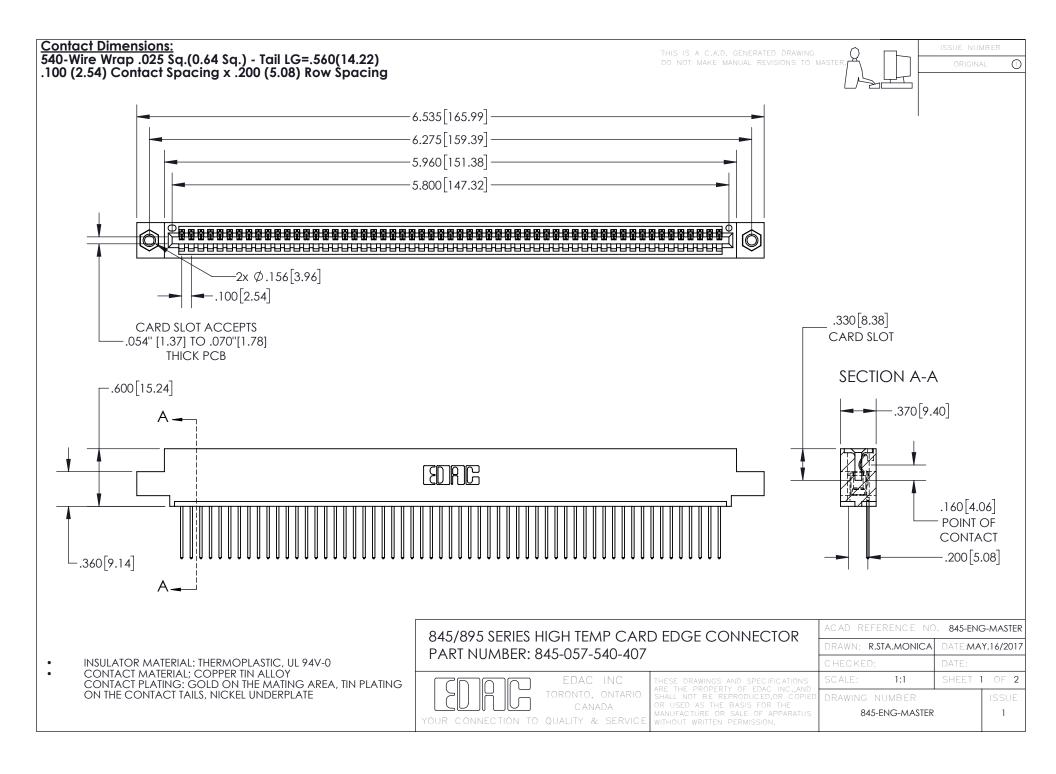

INSULATOR MATERIAL: THERMOPLASTIC POLYESTER, UL 94V-0 DAP MATERIAL AVAILABLE UPON REQUEST

**Contact Code 558** 

CONTACT MATERIAL; COPPER ALLOY CONTACT PLATING: GOLD ON THE MATING AREA, TIN PLATING ON THE CONTACT TAILS, NICKEL UNDERPLATE

## 845/895 SERIES HIGH TEMP CARD EDGE CONNECTOR CONTACT CODE 555,556,558,559,560 DIMENSIONS

YOUR CONNECTION TO QUALITY & SERVICE

Contact Code 559

|   | ACAD REFERENCE NO. 845-ENG-MASTER |                  |  |
|---|-----------------------------------|------------------|--|
|   | DRAWN: R.STA.MONICA               | DATE:MAY.16/2017 |  |
|   | CHECKED:                          | DATE:            |  |
|   | SCALE: 1:1                        | SHEET 2 OF 2     |  |
| D | DRAWING NUMBER                    | ISSUE            |  |

Contact Code 560

845-ENG-MASTER