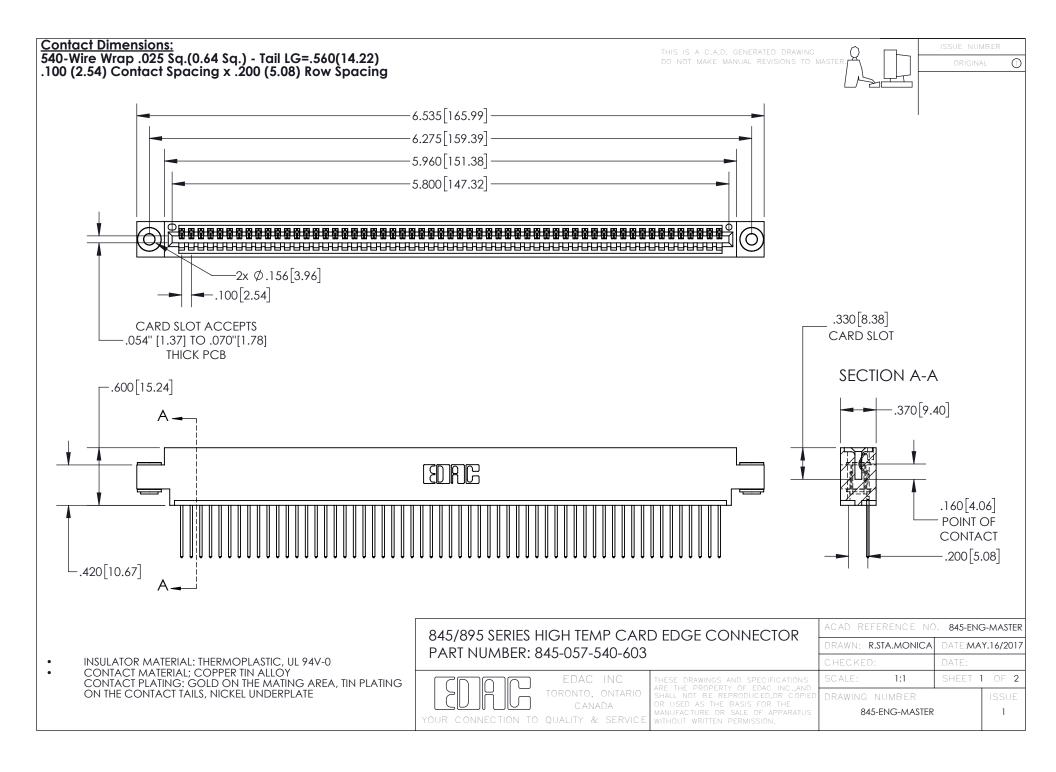

INSULATOR MATERIAL: THERMOPLASTIC POLYESTER, UL 94V-0 DAP MATERIAL AVAILABLE UPON REQUEST

**Contact Code 558** 

CONTACT MATERIAL; COPPER ALLOY CONTACT PLATING: GOLD ON THE MATING AREA, TIN PLATING ON THE CONTACT TAILS, NICKEL UNDERPLATE

## 845/895 SERIES HIGH TEMP CARD EDGE CONNECTOR CONTACT CODE 555,556,558,559,560 DIMENSIONS

YOUR CONNECTION TO QUALITY & SERVICE

Contact Code 559

|   | ACAD REFERENCE NO. 845-ENG-MASTER |                  |  |
|---|-----------------------------------|------------------|--|
|   | DRAWN: R.STA.MONICA               | DATE:MAY.16/2017 |  |
|   | CHECKED:                          | DATE:            |  |
|   | SCALE: 1:1                        | SHEET 2 OF 2     |  |
| D | DRAWING NUMBER                    | ISSUE            |  |

Contact Code 560

845-ENG-MASTER