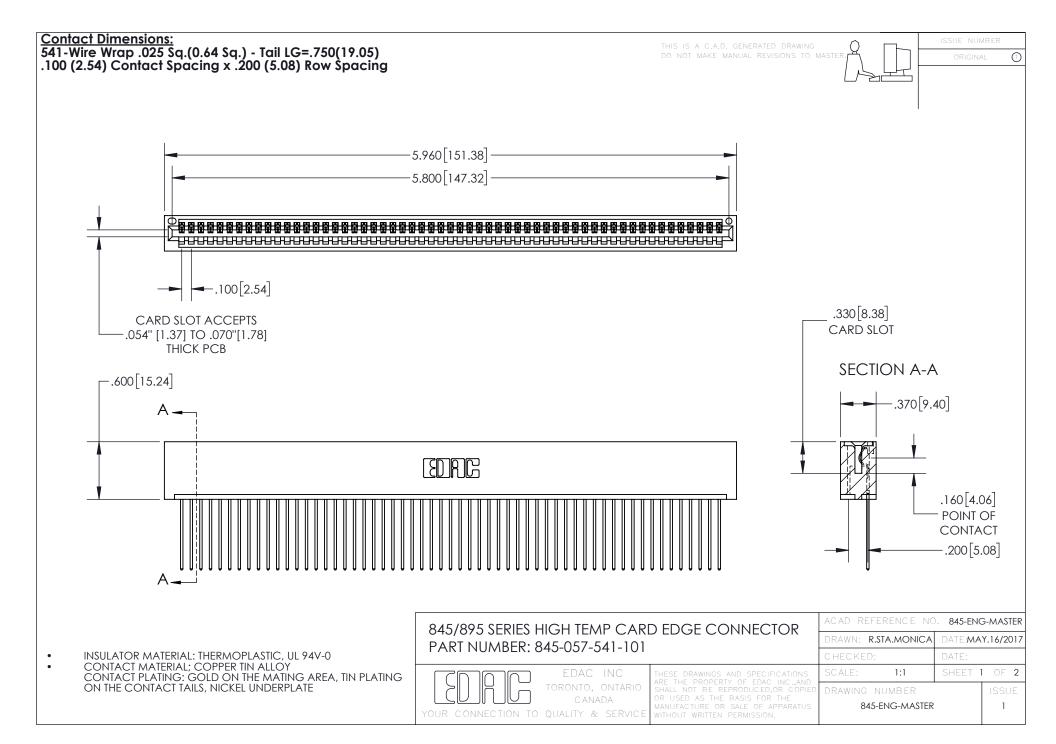

INSULATOR MATERIAL: THERMOPLASTIC POLYESTER, UL 94V-0 DAP MATERIAL AVAILABLE UPON REQUEST

**Contact Code 558** 

CONTACT MATERIAL; COPPER ALLOY CONTACT PLATING: GOLD ON THE MATING AREA, TIN PLATING ON THE CONTACT TAILS, NICKEL UNDERPLATE

## 845/895 SERIES HIGH TEMP CARD EDGE CONNECTOR CONTACT CODE 555,556,558,559,560 DIMENSIONS

YOUR CONNECTION TO QUALITY & SERVICE

Contact Code 559

|   | ACAD REFERENCE NO. 845-ENG-MASTER |                  |  |
|---|-----------------------------------|------------------|--|
|   | DRAWN: R.STA.MONICA               | DATE:MAY.16/2017 |  |
|   | CHECKED:                          | DATE:            |  |
|   | SCALE: 1:1                        | SHEET 2 OF 2     |  |
| D | DRAWING NUMBER                    | ISSUE            |  |

Contact Code 560