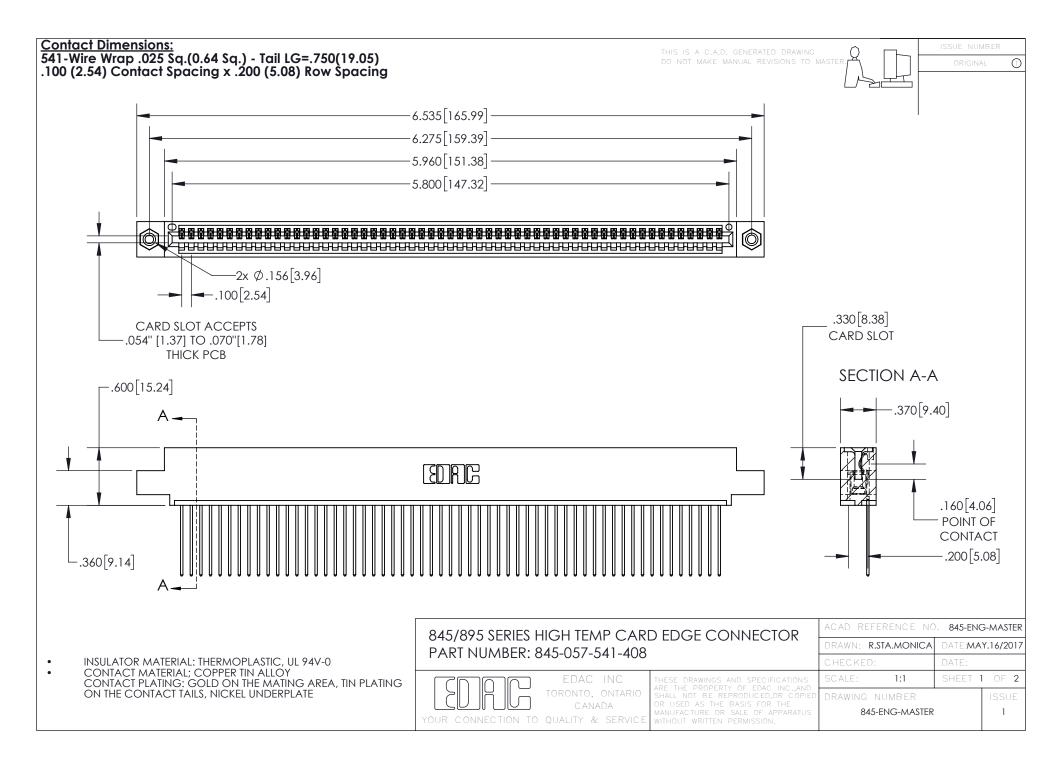

INSULATOR MATERIAL: THERMOPLASTIC POLYESTER, UL 94V-0 DAP MATERIAL AVAILABLE UPON REQUEST

**Contact Code 558** 

CONTACT MATERIAL; COPPER ALLOY CONTACT PLATING: GOLD ON THE MATING AREA, TIN PLATING ON THE CONTACT TAILS, NICKEL UNDERPLATE

## 845/895 SERIES HIGH TEMP CARD EDGE CONNECTOR CONTACT CODE 555,556,558,559,560 DIMENSIONS

YOUR CONNECTION TO QUALITY & SERVICE

Contact Code 559

|   | ACAD REFERENCE NO. 845-ENG-MASTER |                  |  |
|---|-----------------------------------|------------------|--|
|   | DRAWN: R.STA.MONICA               | DATE:MAY.16/2017 |  |
|   | CHECKED:                          | DATE:            |  |
|   | SCALE: 1:1                        | SHEET 2 OF 2     |  |
| D | DRAWING NUMBER                    | ISSUE            |  |

Contact Code 560