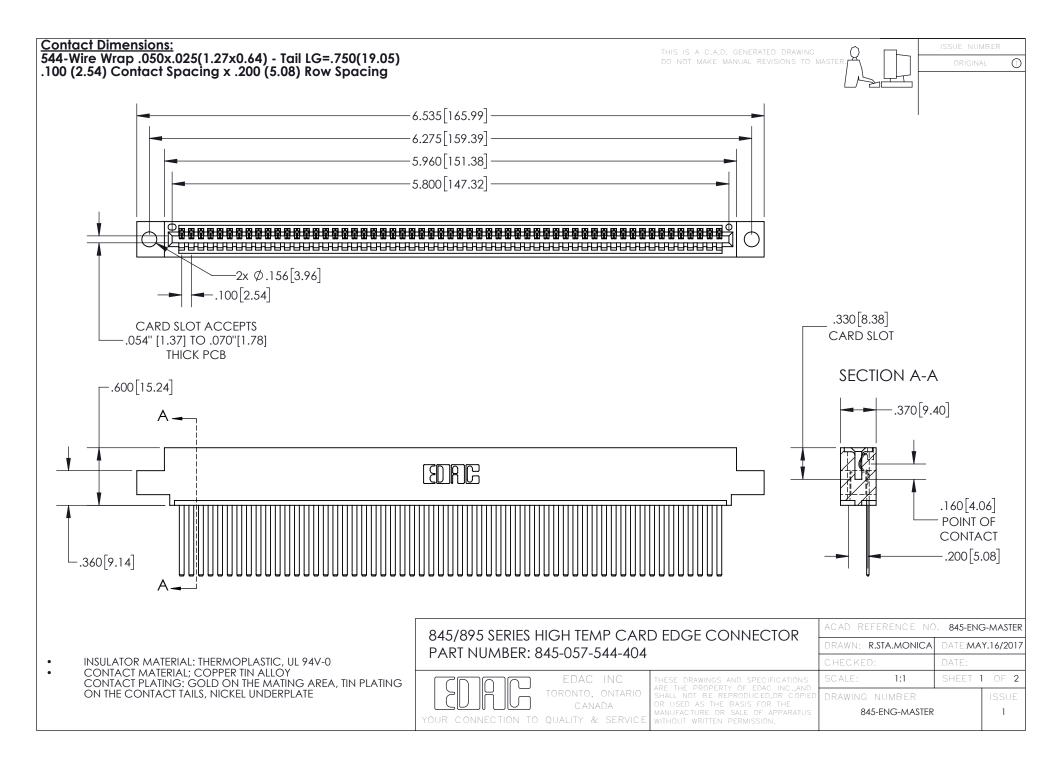

INSULATOR MATERIAL: THERMOPLASTIC POLYESTER, UL 94V-0 DAP MATERIAL AVAILABLE UPON REQUEST

**Contact Code 558** 

CONTACT MATERIAL; COPPER ALLOY CONTACT PLATING: GOLD ON THE MATING AREA, TIN PLATING ON THE CONTACT TAILS, NICKEL UNDERPLATE

## 845/895 SERIES HIGH TEMP CARD EDGE CONNECTOR CONTACT CODE 555,556,558,559,560 DIMENSIONS

YOUR CONNECTION TO QUALITY & SERVICE

Contact Code 559

|   | ACAD REFERENCE NO. 845-ENG-MASTER |                  |  |
|---|-----------------------------------|------------------|--|
|   | DRAWN: R.STA.MONICA               | DATE:MAY.16/2017 |  |
|   | CHECKED:                          | DATE:            |  |
|   | SCALE: 1:1                        | SHEET 2 OF 2     |  |
| D | DRAWING NUMBER                    | ISSUE            |  |

Contact Code 560