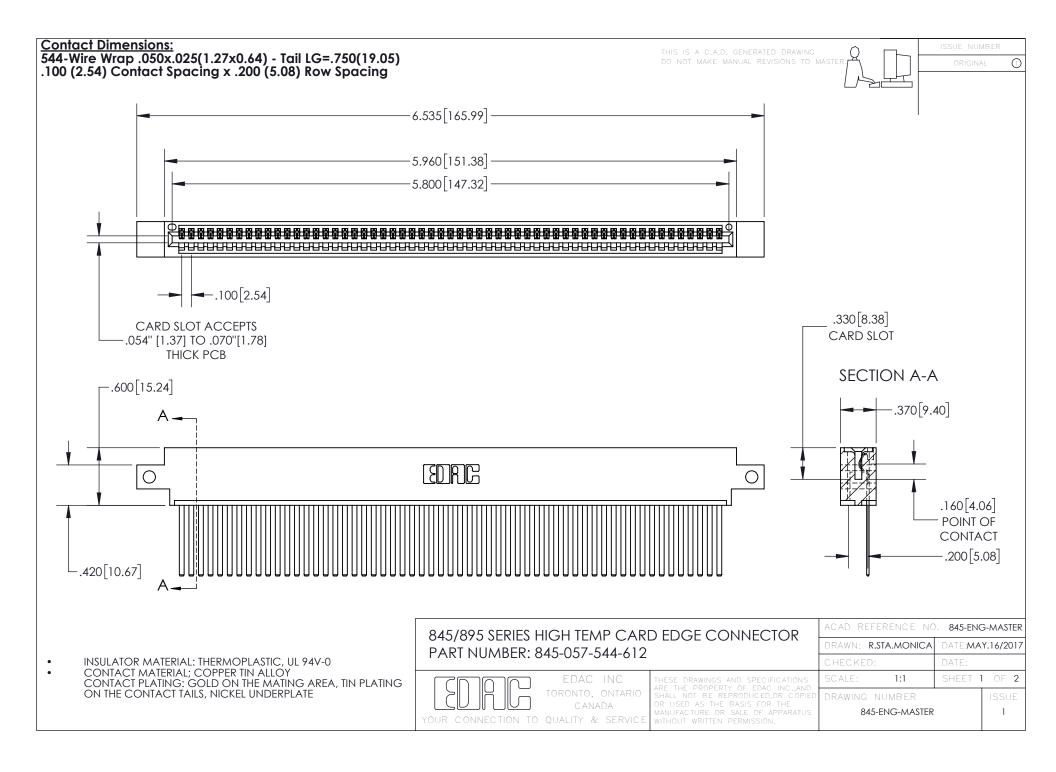

INSULATOR MATERIAL: THERMOPLASTIC POLYESTER, UL 94V-0 DAP MATERIAL AVAILABLE UPON REQUEST

**Contact Code 558** 

CONTACT MATERIAL; COPPER ALLOY CONTACT PLATING: GOLD ON THE MATING AREA, TIN PLATING ON THE CONTACT TAILS, NICKEL UNDERPLATE

## 845/895 SERIES HIGH TEMP CARD EDGE CONNECTOR CONTACT CODE 555,556,558,559,560 DIMENSIONS

YOUR CONNECTION TO QUALITY & SERVICE

Contact Code 559

|   | ACAD REFERENCE NO. 845-ENG-MASTER |                  |  |
|---|-----------------------------------|------------------|--|
|   | DRAWN: R.STA.MONICA               | DATE:MAY.16/2017 |  |
|   | CHECKED:                          | DATE:            |  |
|   | SCALE: 1:1                        | SHEET 2 OF 2     |  |
| D | DRAWING NUMBER                    | ISSUE            |  |

Contact Code 560