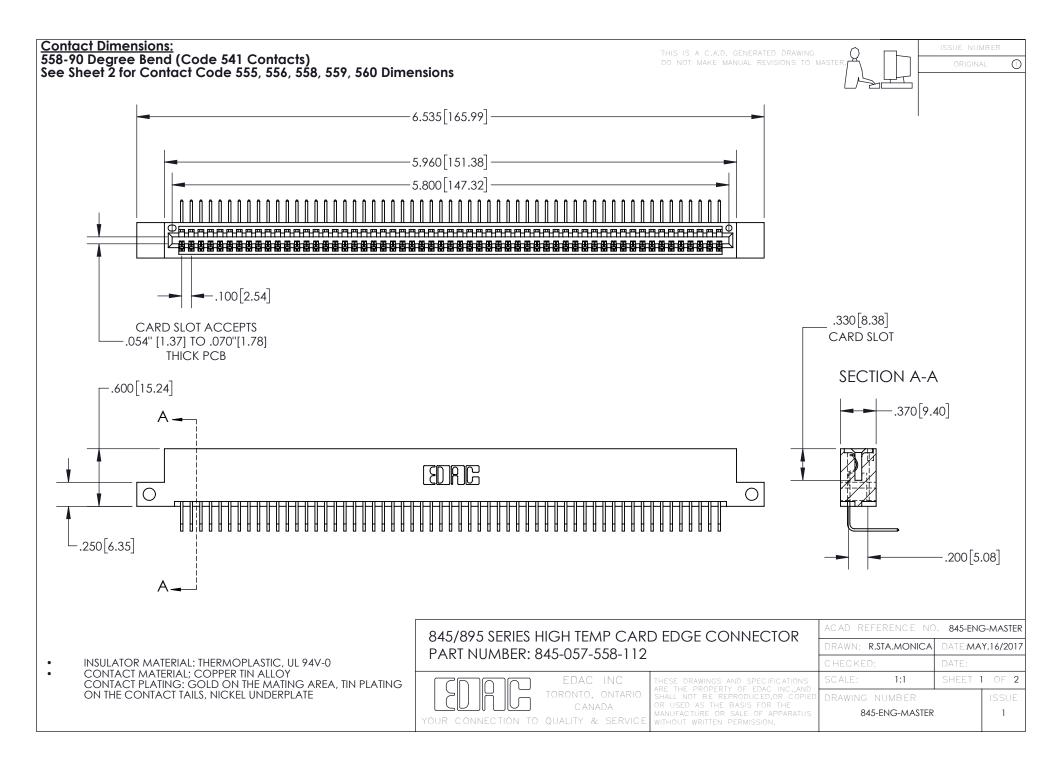

INSULATOR MATERIAL: THERMOPLASTIC POLYESTER, UL 94V-0 DAP MATERIAL AVAILABLE UPON REQUEST

**Contact Code 558** 

CONTACT MATERIAL; COPPER ALLOY CONTACT PLATING: GOLD ON THE MATING AREA, TIN PLATING ON THE CONTACT TAILS, NICKEL UNDERPLATE

## 845/895 SERIES HIGH TEMP CARD EDGE CONNECTOR CONTACT CODE 555,556,558,559,560 DIMENSIONS

YOUR CONNECTION TO QUALITY & SERVICE

Contact Code 559

|   | ACAD REFERENCE NO. 845-ENG-MASTER |                  |  |
|---|-----------------------------------|------------------|--|
|   | DRAWN: R.STA.MONICA               | DATE:MAY.16/2017 |  |
|   | CHECKED:                          | DATE:            |  |
|   | SCALE: 1:1                        | SHEET 2 OF 2     |  |
| D | DRAWING NUMBER                    | ISSUE            |  |

Contact Code 560