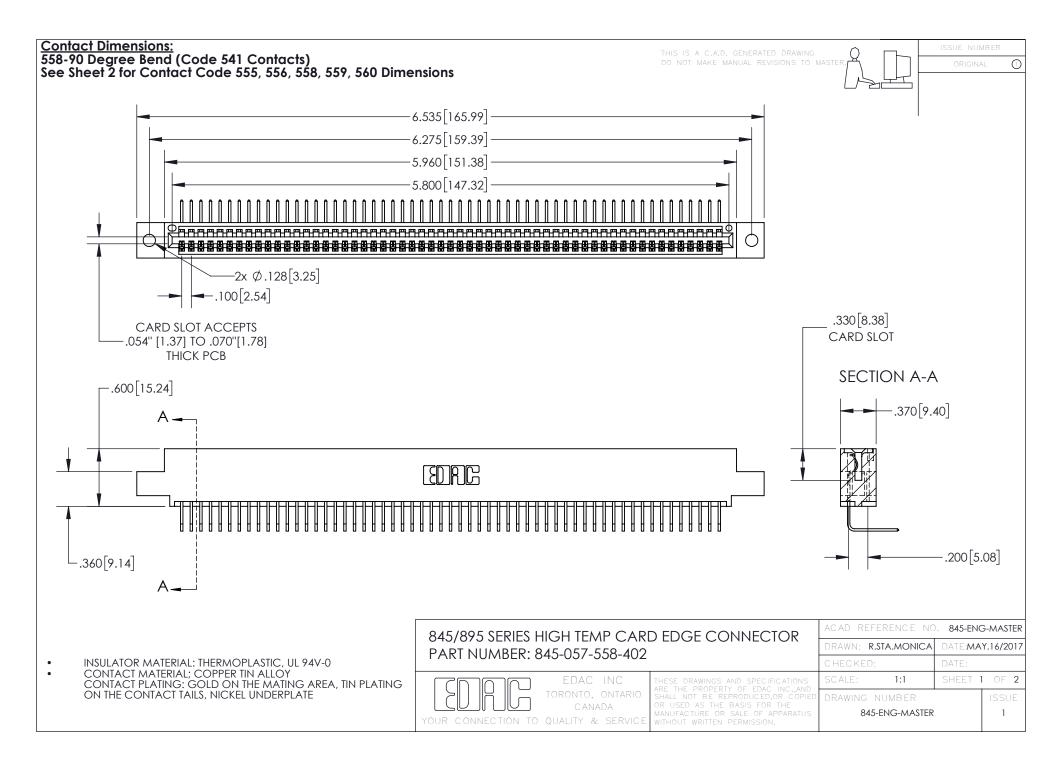

INSULATOR MATERIAL: THERMOPLASTIC POLYESTER, UL 94V-0 DAP MATERIAL AVAILABLE UPON REQUEST

**Contact Code 558** 

CONTACT MATERIAL; COPPER ALLOY CONTACT PLATING: GOLD ON THE MATING AREA, TIN PLATING ON THE CONTACT TAILS, NICKEL UNDERPLATE

## 845/895 SERIES HIGH TEMP CARD EDGE CONNECTOR CONTACT CODE 555,556,558,559,560 DIMENSIONS

YOUR CONNECTION TO QUALITY & SERVICE

Contact Code 559

|   | ACAD REFERENCE NO. 845-ENG-MASTER |                  |  |
|---|-----------------------------------|------------------|--|
|   | DRAWN: R.STA.MONICA               | DATE:MAY.16/2017 |  |
|   | CHECKED:                          | DATE:            |  |
|   | SCALE: 1:1                        | SHEET 2 OF 2     |  |
| D | DRAWING NUMBER                    | ISSUE            |  |

Contact Code 560