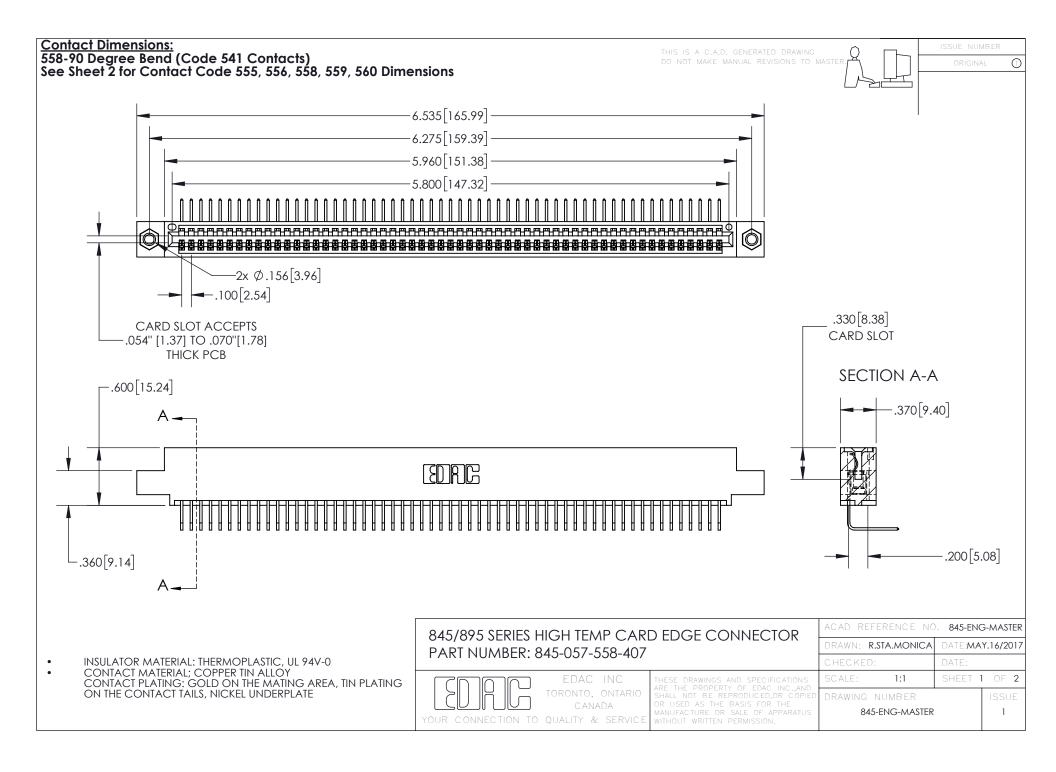

INSULATOR MATERIAL: THERMOPLASTIC POLYESTER, UL 94V-0 DAP MATERIAL AVAILABLE UPON REQUEST

**Contact Code 558** 

CONTACT MATERIAL; COPPER ALLOY CONTACT PLATING: GOLD ON THE MATING AREA, TIN PLATING ON THE CONTACT TAILS, NICKEL UNDERPLATE

## 845/895 SERIES HIGH TEMP CARD EDGE CONNECTOR CONTACT CODE 555,556,558,559,560 DIMENSIONS

YOUR CONNECTION TO QUALITY & SERVICE

Contact Code 559

|   | ACAD REFERENCE NO. 845-ENG-MASTER |                  |  |
|---|-----------------------------------|------------------|--|
|   | DRAWN: R.STA.MONICA               | DATE:MAY.16/2017 |  |
|   | CHECKED:                          | DATE:            |  |
|   | SCALE: 1:1                        | SHEET 2 OF 2     |  |
| D | DRAWING NUMBER                    | ISSUE            |  |

Contact Code 560