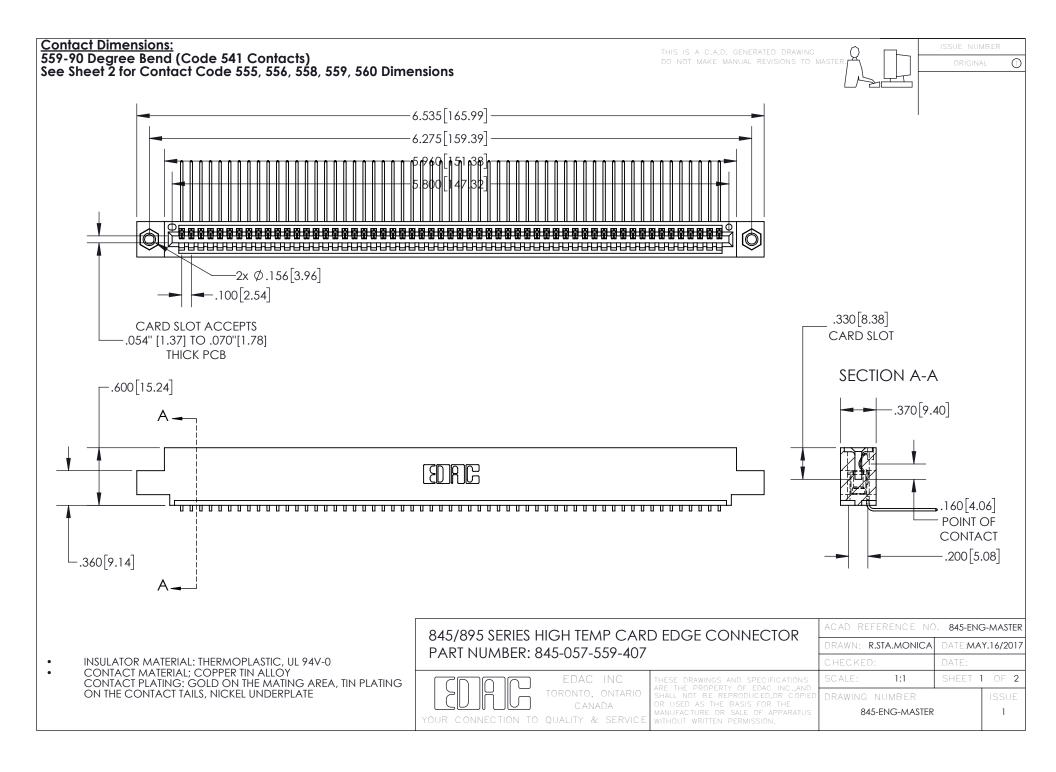

INSULATOR MATERIAL: THERMOPLASTIC POLYESTER, UL 94V-0 DAP MATERIAL AVAILABLE UPON REQUEST

**Contact Code 558** 

CONTACT MATERIAL; COPPER ALLOY CONTACT PLATING: GOLD ON THE MATING AREA, TIN PLATING ON THE CONTACT TAILS, NICKEL UNDERPLATE

## 845/895 SERIES HIGH TEMP CARD EDGE CONNECTOR CONTACT CODE 555,556,558,559,560 DIMENSIONS

YOUR CONNECTION TO QUALITY & SERVICE

Contact Code 559

|   | ACAD REFERENCE NO. 845-ENG-MASTER |                  |  |
|---|-----------------------------------|------------------|--|
|   | DRAWN: R.STA.MONICA               | DATE:MAY.16/2017 |  |
|   | CHECKED:                          | DATE:            |  |
|   | SCALE: 1:1                        | SHEET 2 OF 2     |  |
| D | DRAWING NUMBER                    | ISSUE            |  |

Contact Code 560