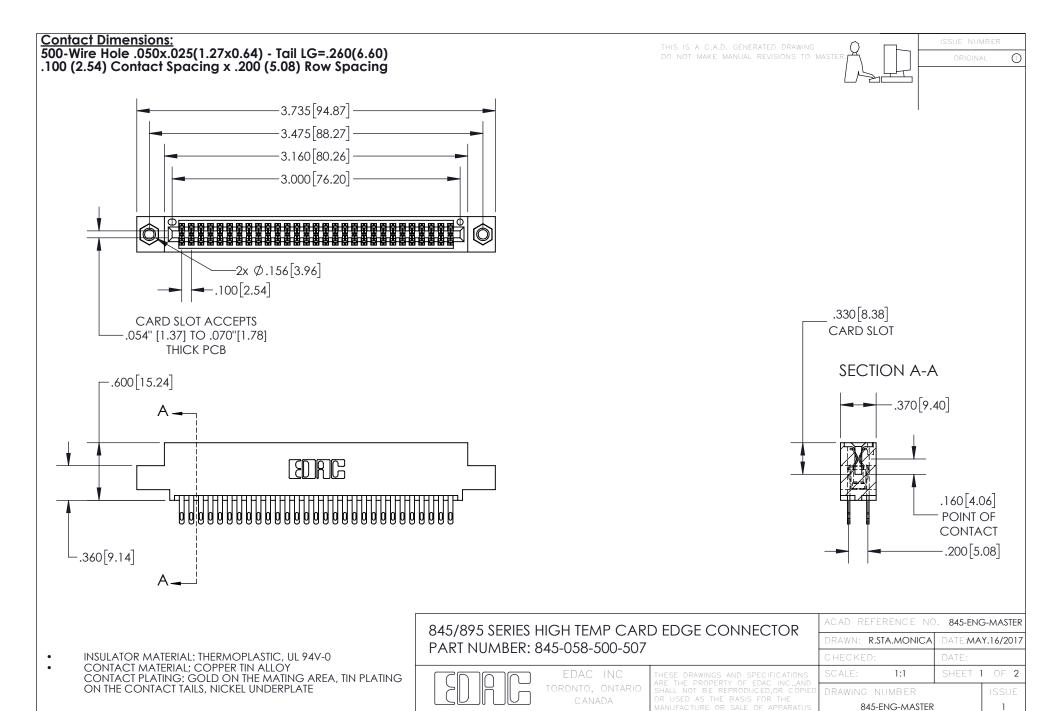

YOUR CONNECTION TO QUALITY & SERVICE

- INSULATOR MATERIAL: THERMOPLASTIC POLYESTER, UL 94V-0 DAP MATERIAL AVAILABLE UPON REQUEST
- CONTACT MATERIAL; COPPER ALLOY

CONTACT PLATING: GOLD ON THE MATING AREA, TIN PLATING ON THE CONTACT TAILS, NICKEL UNDERPLATE