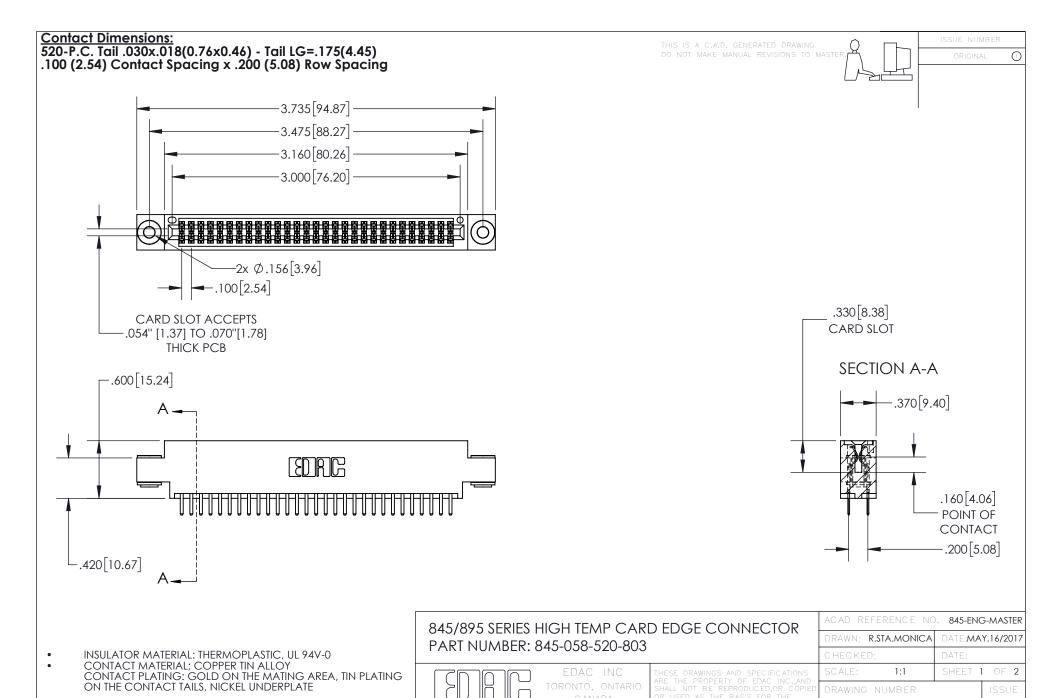

YOUR CONNECTION TO QUALITY & SERVICE

845-ENG-MASTER

- INSULATOR MATERIAL: THERMOPLASTIC POLYESTER, UL 94V-0 DAP MATERIAL AVAILABLE UPON REQUEST
- CONTACT MATERIAL; COPPER ALLOY

CONTACT PLATING: GOLD ON THE MATING AREA, TIN PLATING ON THE CONTACT TAILS, NICKEL UNDERPLATE