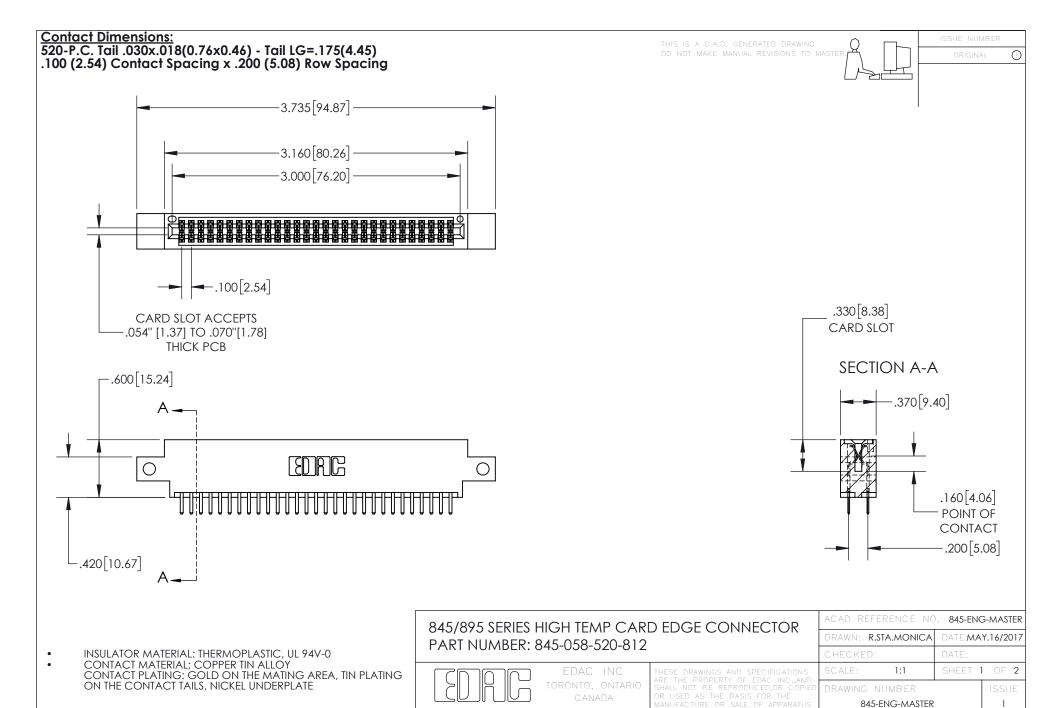

YOUR CONNECTION TO QUALITY & SERVICE

- INSULATOR MATERIAL: THERMOPLASTIC POLYESTER, UL 94V-0 DAP MATERIAL AVAILABLE UPON REQUEST
- CONTACT MATERIAL; COPPER ALLOY

CONTACT PLATING: GOLD ON THE MATING AREA, TIN PLATING ON THE CONTACT TAILS, NICKEL UNDERPLATE