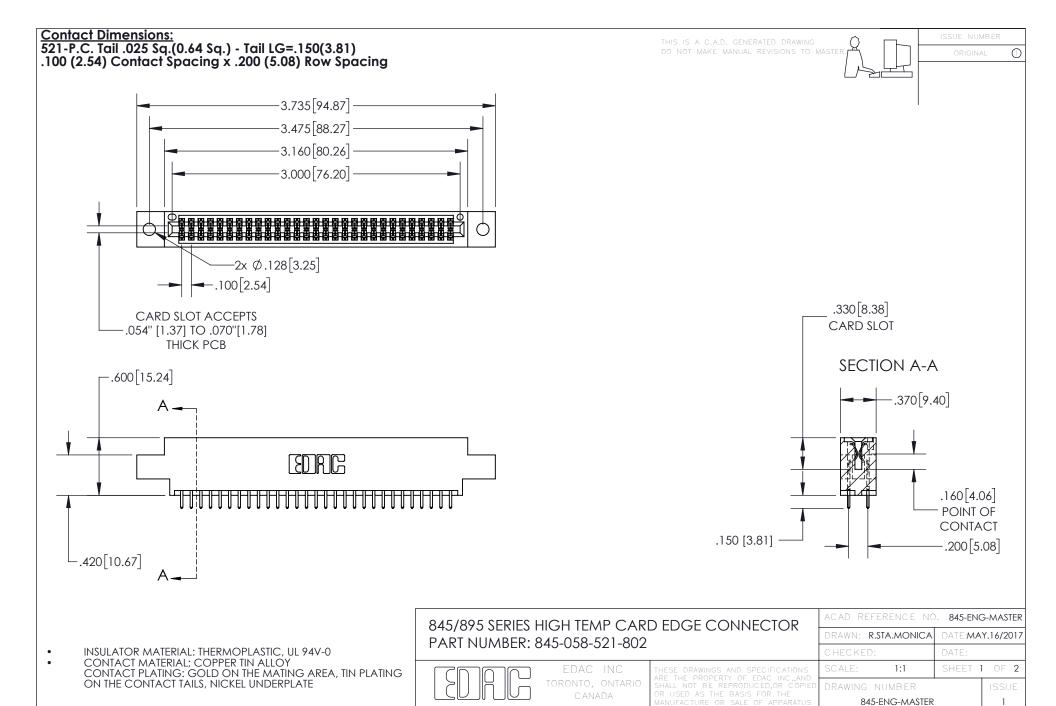

YOUR CONNECTION TO QUALITY & SERVICE

- INSULATOR MATERIAL: THERMOPLASTIC POLYESTER, UL 94V-0 DAP MATERIAL AVAILABLE UPON REQUEST
- CONTACT MATERIAL; COPPER ALLOY

CONTACT PLATING: GOLD ON THE MATING AREA, TIN PLATING ON THE CONTACT TAILS, NICKEL UNDERPLATE

## 845/895 SERIES HIGH TEMP CARD EDGE CONNECTOR CONTACT CODE 555,556,558,559,560 DIMENSIONS

YOUR CONNECTION TO QUALITY & SERVICE

|   | ACAD REFERENCE NO   | . 845-ENG-MASTER |
|---|---------------------|------------------|
|   | DRAWN: R.STA.MONICA | DATE:MAY.16/2017 |
|   | CHECKED:            | DATE:            |
|   | SCALE: 1:1          | SHEET 2 OF 2     |
| D | DRAWING NUMBER      | ISSUE            |