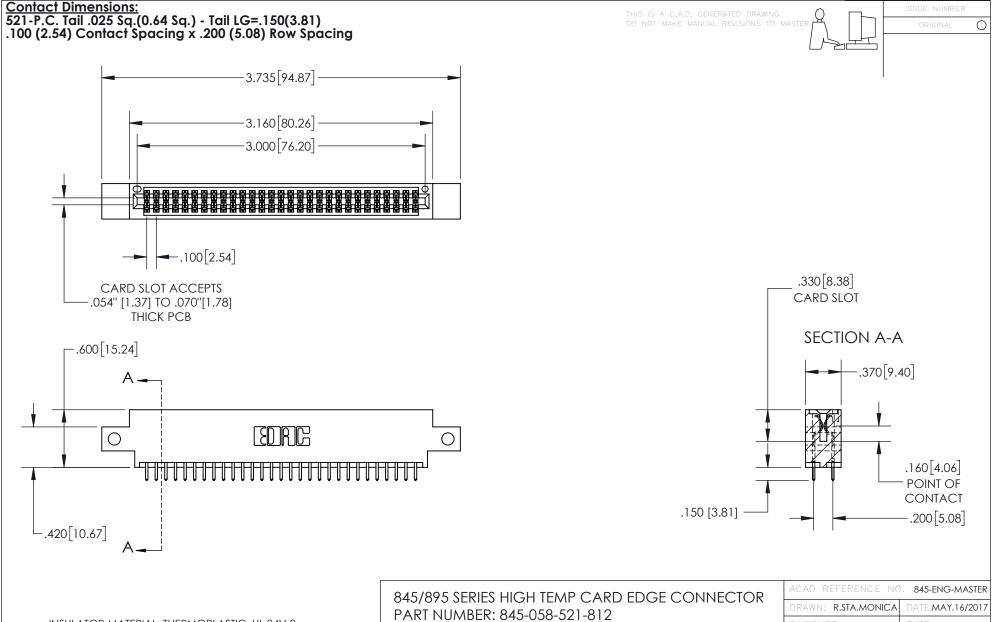

## 845/895 SERIES HIGH TEMP CARD EDGE CONNECTOR CONTACT CODE 555,556,558,559,560 DIMENSIONS

YOUR CONNECTION TO QUALITY & SERVICE

|   | ACAD REFERENCE NO   | . 845-ENG-MASTER |
|---|---------------------|------------------|
|   | DRAWN: R.STA.MONICA | DATE:MAY.16/2017 |
|   | CHECKED:            | DATE:            |
|   | SCALE: 1:1          | SHEET 2 OF 2     |
| D | DRAWING NUMBER      | ISSUE            |