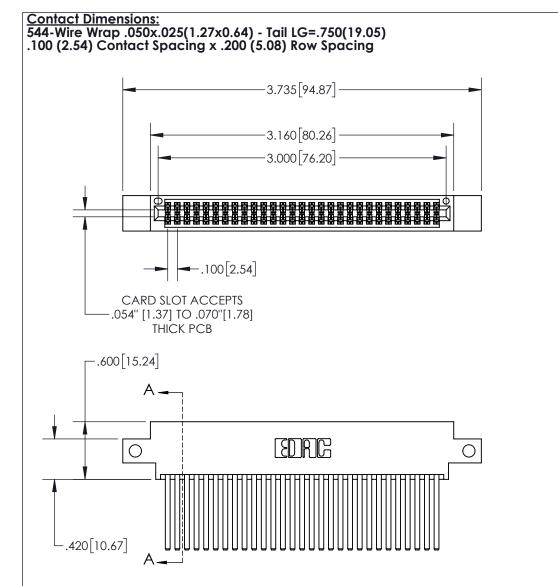

## 845/895 SERIES HIGH TEMP CARD EDGE CONNECTOR CONTACT CODE 555,556,558,559,560 DIMENSIONS

YOUR CONNECTION TO QUALITY & SERVICE

|   | ACAD REFERENCE NO   | . 845-ENG-MASTER |
|---|---------------------|------------------|
|   | DRAWN: R.STA.MONICA | DATE:MAY.16/2017 |
|   | CHECKED:            | DATE:            |
|   | SCALE: 1:1          | SHEET 2 OF 2     |
| D | DRAWING NUMBER      | ISSUE            |