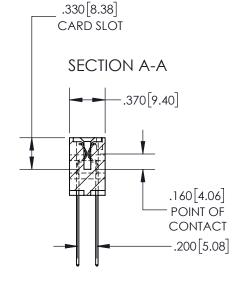

## 845/895 SERIES HIGH TEMP CARD EDGE CONNECTOR CONTACT CODE 555,556,558,559,560 DIMENSIONS

YOUR CONNECTION TO QUALITY & SERVICE

|   | ACAD REFERENCE NO   | . 845-ENG-MASTER |
|---|---------------------|------------------|
|   | DRAWN: R.STA.MONICA | DATE:MAY.16/2017 |
|   | CHECKED:            | DATE:            |
|   | SCALE: 1:1          | SHEET 2 OF 2     |
| D | DRAWING NUMBER      | ISSUE            |