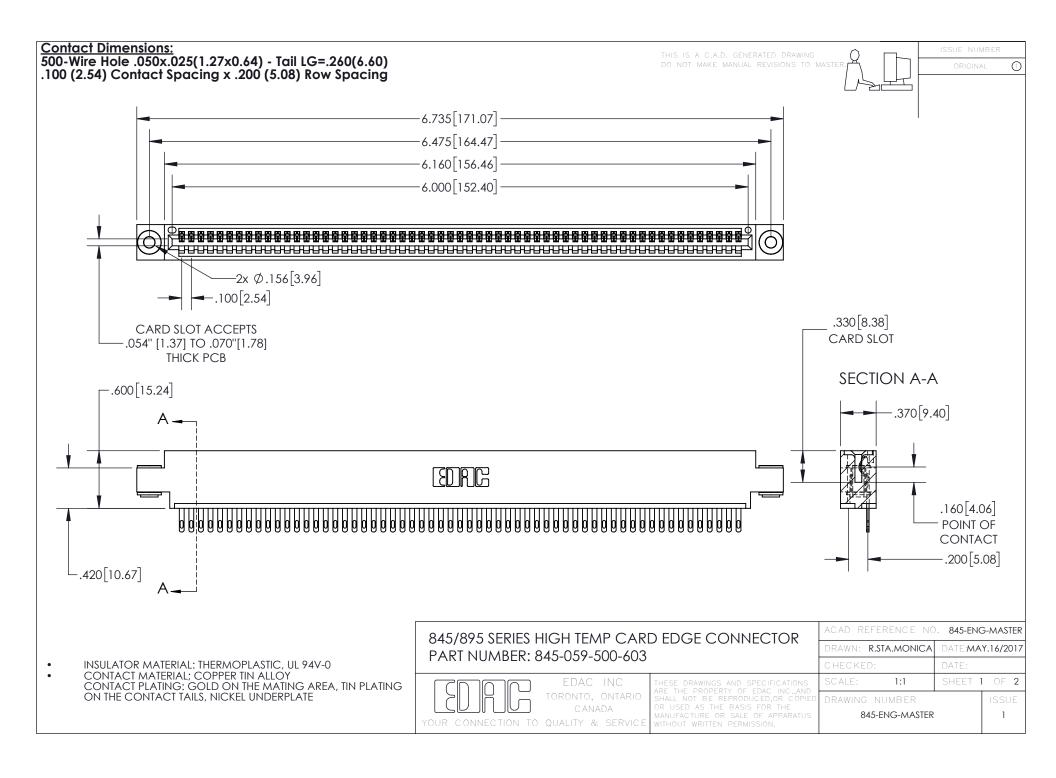

INSULATOR MATERIAL: THERMOPLASTIC POLYESTER, UL 94V-0 DAP MATERIAL AVAILABLE UPON REQUEST

**Contact Code 558** 

CONTACT MATERIAL; COPPER ALLOY CONTACT PLATING: GOLD ON THE MATING AREA, TIN PLATING ON THE CONTACT TAILS, NICKEL UNDERPLATE

## 845/895 SERIES HIGH TEMP CARD EDGE CONNECTOR CONTACT CODE 555,556,558,559,560 DIMENSIONS

YOUR CONNECTION TO QUALITY & SERVICE

Contact Code 559

|   | ACAD REFERENCE NO. 845-ENG-MASTER |                  |  |
|---|-----------------------------------|------------------|--|
|   | DRAWN: R.STA.MONICA               | DATE:MAY.16/2017 |  |
|   | CHECKED:                          | DATE:            |  |
|   | SCALE: 1:1                        | SHEET 2 OF 2     |  |
| D | DRAWING NUMBER                    | ISSUE            |  |

Contact Code 560

845-ENG-MASTER