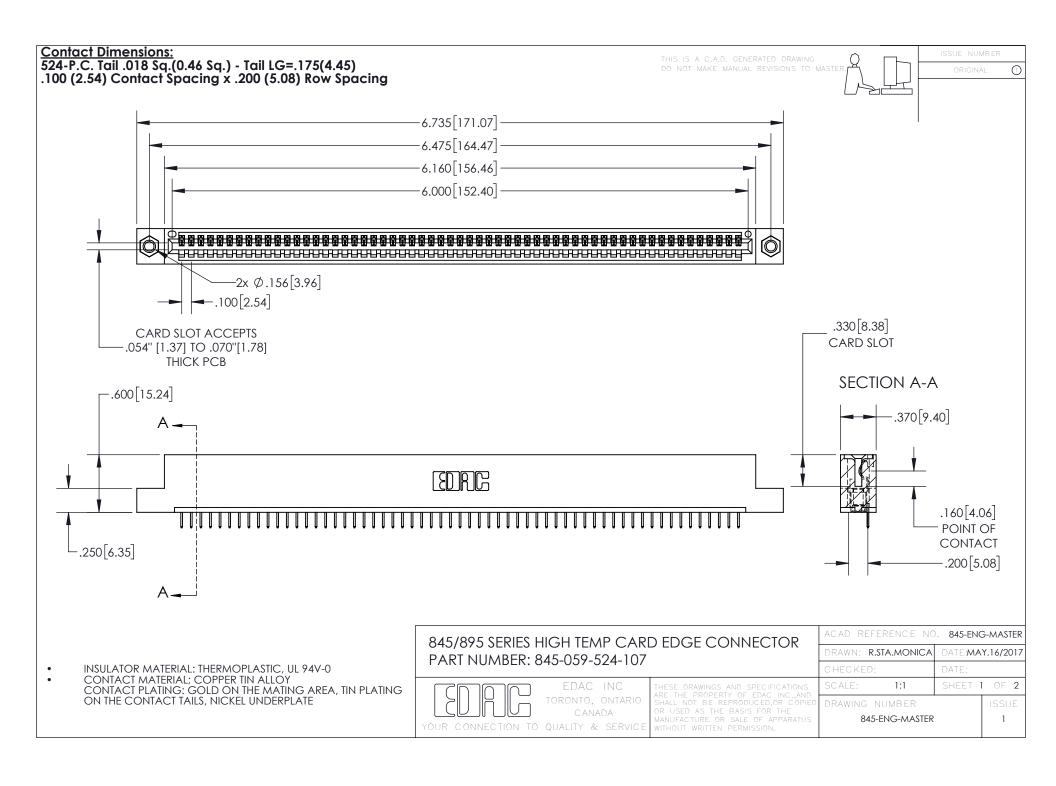

INSULATOR MATERIAL: THERMOPLASTIC POLYESTER, UL 94V-0 DAP MATERIAL AVAILABLE UPON REQUEST

**Contact Code 558** 

CONTACT MATERIAL; COPPER ALLOY CONTACT PLATING: GOLD ON THE MATING AREA, TIN PLATING ON THE CONTACT TAILS, NICKEL UNDERPLATE

## 845/895 SERIES HIGH TEMP CARD EDGE CONNECTOR CONTACT CODE 555,556,558,559,560 DIMENSIONS

YOUR CONNECTION TO QUALITY & SERVICE

Contact Code 559

|   | ACAD REFERENCE NO. 845-ENG-MASTER |                  |  |
|---|-----------------------------------|------------------|--|
|   | DRAWN: R.STA.MONICA               | DATE:MAY.16/2017 |  |
|   | CHECKED:                          | DATE:            |  |
|   | SCALE: 1:1                        | SHEET 2 OF 2     |  |
| D | DRAWING NUMBER                    | ISSUE            |  |

Contact Code 560

845-ENG-MASTER