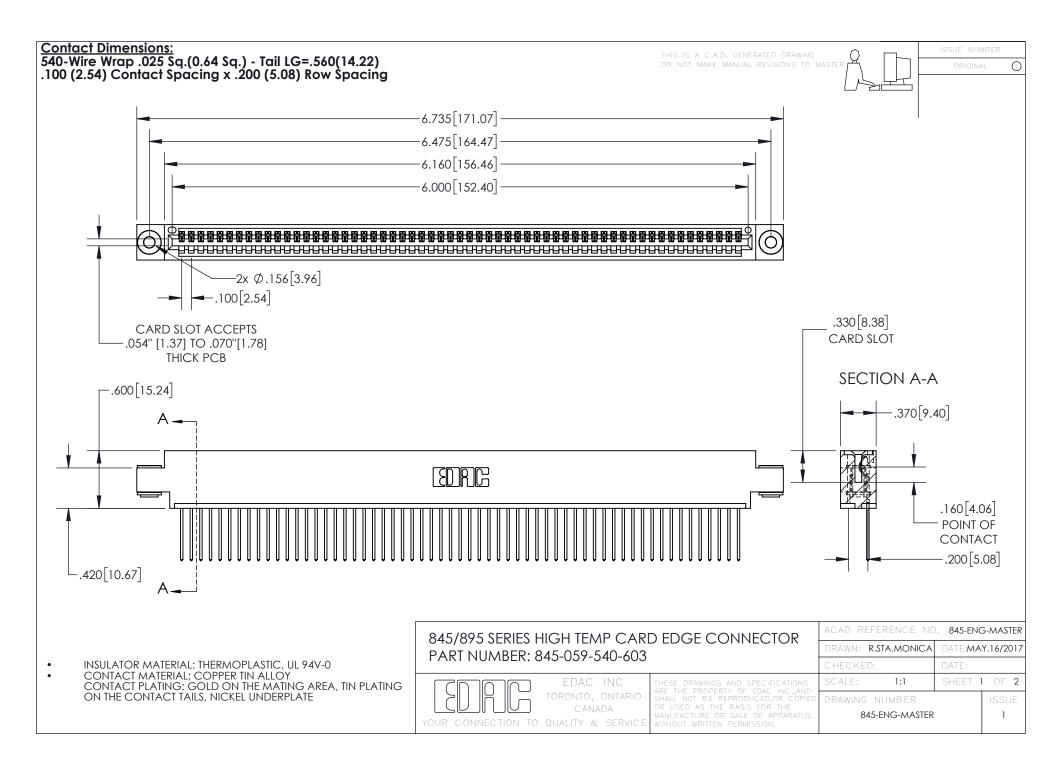

INSULATOR MATERIAL: THERMOPLASTIC POLYESTER, UL 94V-0 DAP MATERIAL AVAILABLE UPON REQUEST

**Contact Code 558** 

CONTACT MATERIAL; COPPER ALLOY CONTACT PLATING: GOLD ON THE MATING AREA, TIN PLATING ON THE CONTACT TAILS, NICKEL UNDERPLATE

## 845/895 SERIES HIGH TEMP CARD EDGE CONNECTOR CONTACT CODE 555,556,558,559,560 DIMENSIONS

YOUR CONNECTION TO QUALITY & SERVICE

Contact Code 559

|   | ACAD REFERENCE NO. 845-ENG-MASTER |                  |  |
|---|-----------------------------------|------------------|--|
|   | DRAWN: R.STA.MONICA               | DATE:MAY.16/2017 |  |
|   | CHECKED:                          | DATE:            |  |
|   | SCALE: 1:1                        | SHEET 2 OF 2     |  |
| D | DRAWING NUMBER                    | ISSUE            |  |

Contact Code 560

845-ENG-MASTER