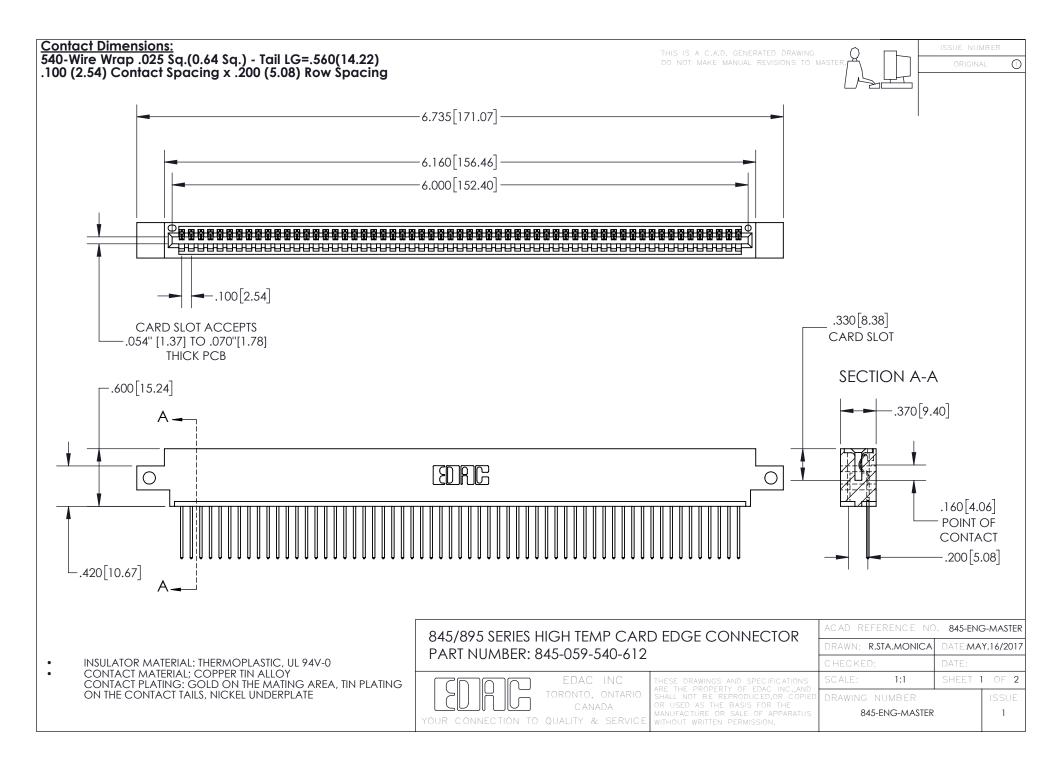

INSULATOR MATERIAL: THERMOPLASTIC POLYESTER, UL 94V-0 DAP MATERIAL AVAILABLE UPON REQUEST

**Contact Code 558** 

CONTACT MATERIAL; COPPER ALLOY CONTACT PLATING: GOLD ON THE MATING AREA, TIN PLATING ON THE CONTACT TAILS, NICKEL UNDERPLATE

## 845/895 SERIES HIGH TEMP CARD EDGE CONNECTOR CONTACT CODE 555,556,558,559,560 DIMENSIONS

YOUR CONNECTION TO QUALITY & SERVICE

Contact Code 559

|   | ACAD REFERENCE NO. 845-ENG-MASTER |                  |  |
|---|-----------------------------------|------------------|--|
|   | DRAWN: R.STA.MONICA               | DATE:MAY.16/2017 |  |
|   | CHECKED:                          | DATE:            |  |
|   | SCALE: 1:1                        | SHEET 2 OF 2     |  |
| D | DRAWING NUMBER                    | ISSUE            |  |

Contact Code 560

845-ENG-MASTER