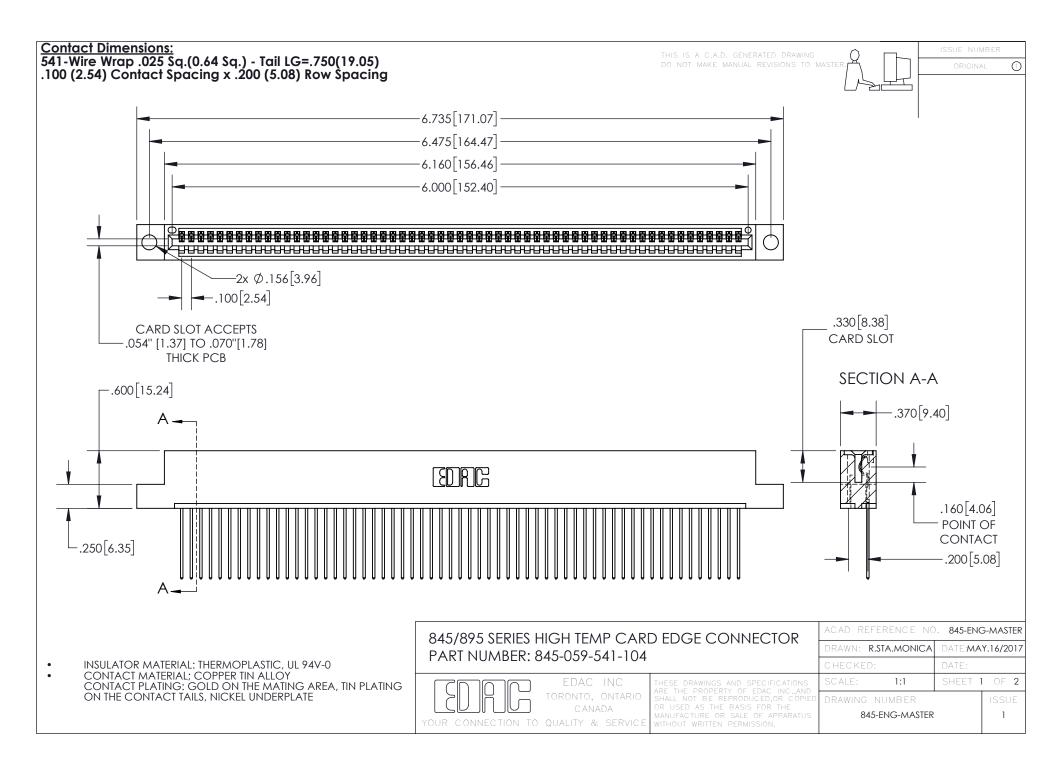

INSULATOR MATERIAL: THERMOPLASTIC POLYESTER, UL 94V-0 DAP MATERIAL AVAILABLE UPON REQUEST

**Contact Code 558** 

CONTACT MATERIAL; COPPER ALLOY CONTACT PLATING: GOLD ON THE MATING AREA, TIN PLATING ON THE CONTACT TAILS, NICKEL UNDERPLATE

## 845/895 SERIES HIGH TEMP CARD EDGE CONNECTOR CONTACT CODE 555,556,558,559,560 DIMENSIONS

YOUR CONNECTION TO QUALITY & SERVICE

Contact Code 559

|   | ACAD REFERENCE NO. 845-ENG-MASTER |                  |  |
|---|-----------------------------------|------------------|--|
|   | DRAWN: R.STA.MONICA               | DATE:MAY.16/2017 |  |
|   | CHECKED:                          | DATE:            |  |
|   | SCALE: 1:1                        | SHEET 2 OF 2     |  |
| D | DRAWING NUMBER                    | ISSUE            |  |

Contact Code 560

845-ENG-MASTER