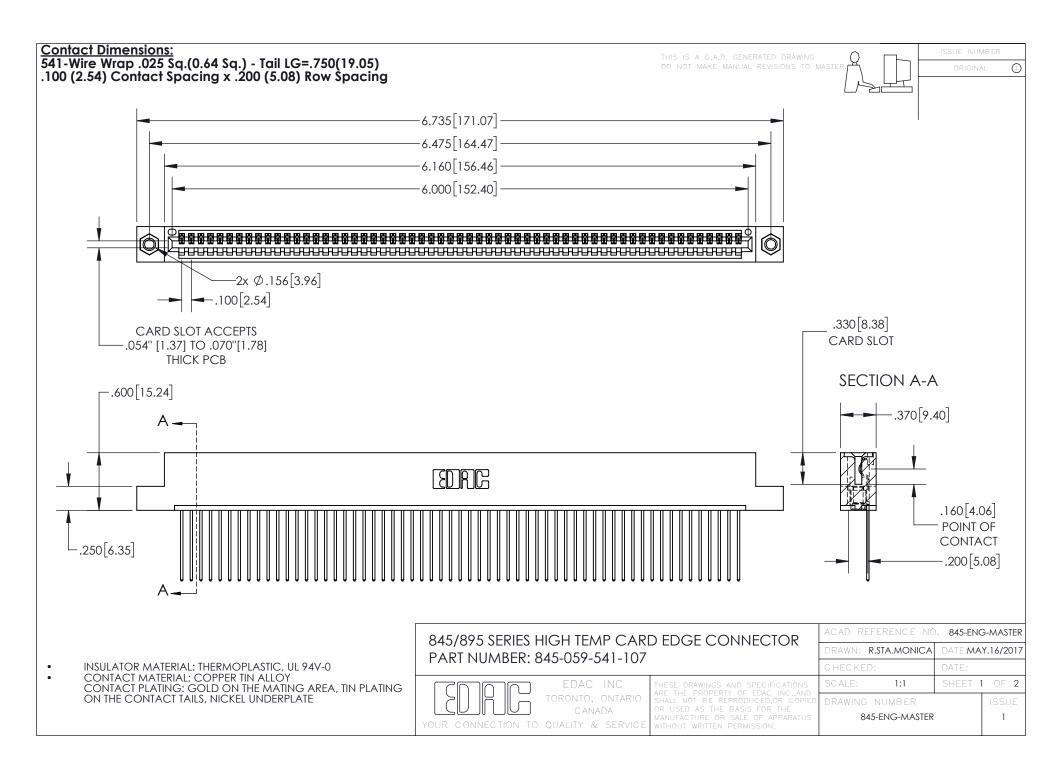

INSULATOR MATERIAL: THERMOPLASTIC POLYESTER, UL 94V-0 DAP MATERIAL AVAILABLE UPON REQUEST

**Contact Code 558** 

CONTACT MATERIAL; COPPER ALLOY CONTACT PLATING: GOLD ON THE MATING AREA, TIN PLATING ON THE CONTACT TAILS, NICKEL UNDERPLATE

## 845/895 SERIES HIGH TEMP CARD EDGE CONNECTOR CONTACT CODE 555,556,558,559,560 DIMENSIONS

YOUR CONNECTION TO QUALITY & SERVICE

Contact Code 559

|   | ACAD REFERENCE NO. 845-ENG-MASTER |                  |  |
|---|-----------------------------------|------------------|--|
|   | DRAWN: R.STA.MONICA               | DATE:MAY.16/2017 |  |
|   | CHECKED:                          | DATE:            |  |
|   | SCALE: 1:1                        | SHEET 2 OF 2     |  |
| D | DRAWING NUMBER                    | ISSUE            |  |

Contact Code 560

845-ENG-MASTER