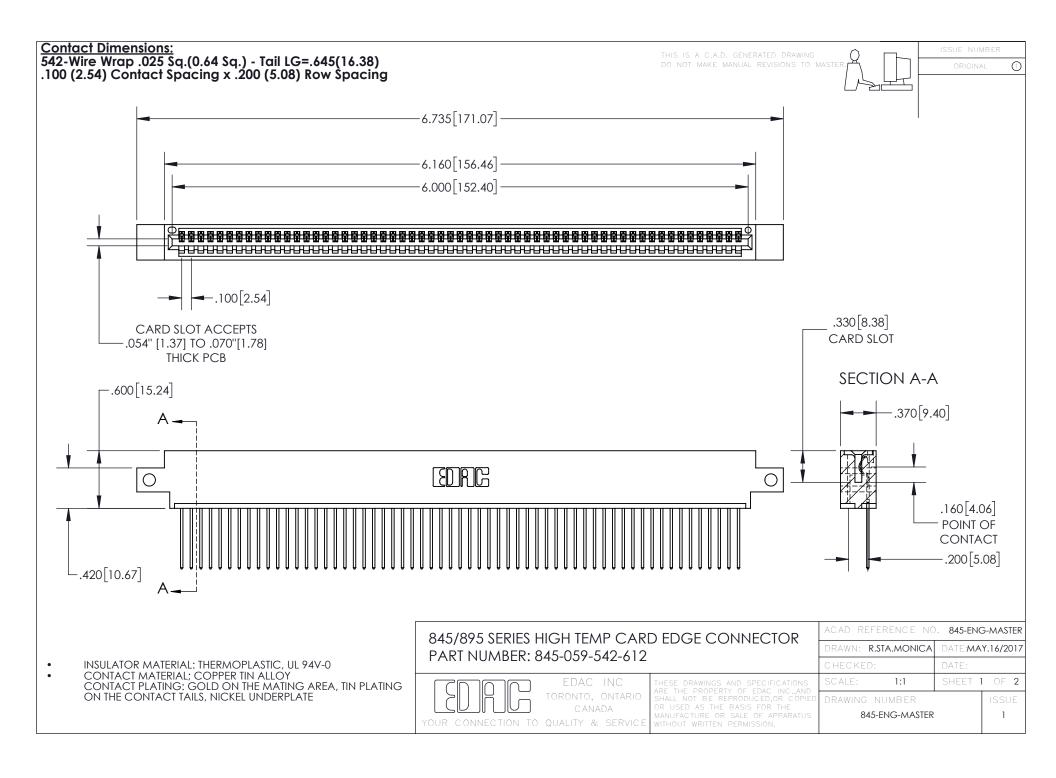

INSULATOR MATERIAL: THERMOPLASTIC POLYESTER, UL 94V-0 DAP MATERIAL AVAILABLE UPON REQUEST

**Contact Code 558** 

CONTACT MATERIAL; COPPER ALLOY CONTACT PLATING: GOLD ON THE MATING AREA, TIN PLATING ON THE CONTACT TAILS, NICKEL UNDERPLATE

## 845/895 SERIES HIGH TEMP CARD EDGE CONNECTOR CONTACT CODE 555,556,558,559,560 DIMENSIONS

YOUR CONNECTION TO QUALITY & SERVICE

Contact Code 559

|   | ACAD REFERENCE NO. 845-ENG-MASTER |                  |  |
|---|-----------------------------------|------------------|--|
|   | DRAWN: R.STA.MONICA               | DATE:MAY.16/2017 |  |
|   | CHECKED:                          | DATE:            |  |
|   | SCALE: 1:1                        | SHEET 2 OF 2     |  |
| D | DRAWING NUMBER                    | ISSUE            |  |

Contact Code 560

845-ENG-MASTER