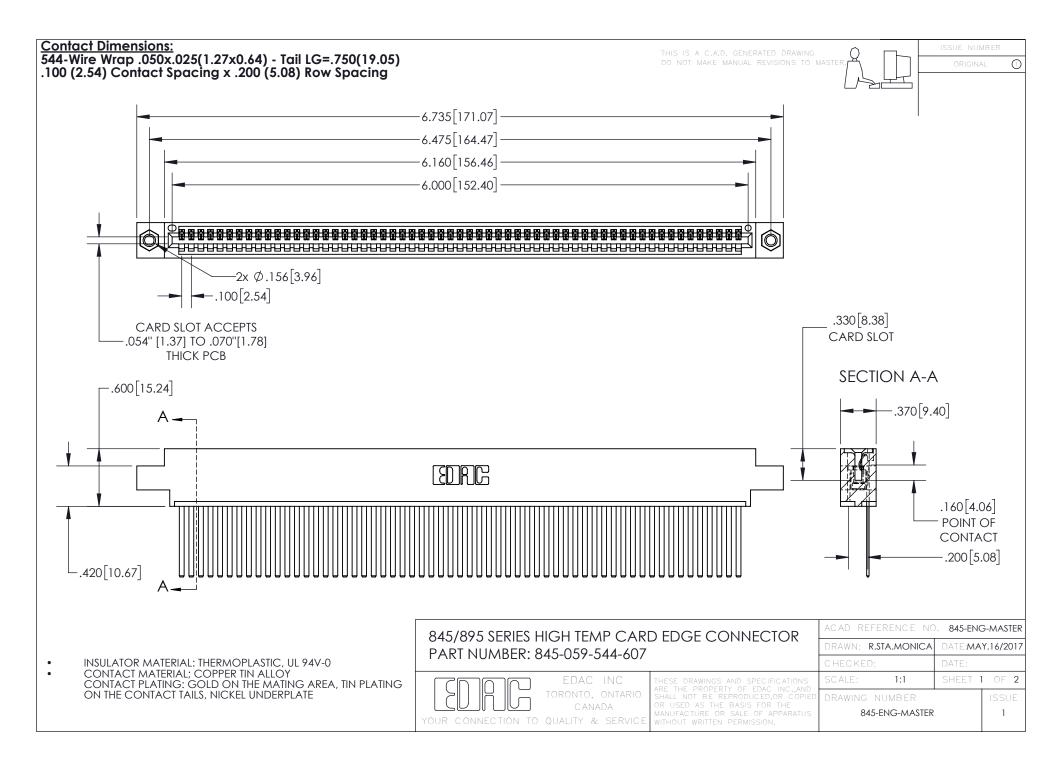

INSULATOR MATERIAL: THERMOPLASTIC POLYESTER, UL 94V-0 DAP MATERIAL AVAILABLE UPON REQUEST

**Contact Code 558** 

CONTACT MATERIAL; COPPER ALLOY CONTACT PLATING: GOLD ON THE MATING AREA, TIN PLATING ON THE CONTACT TAILS, NICKEL UNDERPLATE

## 845/895 SERIES HIGH TEMP CARD EDGE CONNECTOR CONTACT CODE 555,556,558,559,560 DIMENSIONS

YOUR CONNECTION TO QUALITY & SERVICE

Contact Code 559

|   | ACAD REFERENCE NO. 845-ENG-MASTER |                  |  |
|---|-----------------------------------|------------------|--|
|   | DRAWN: R.STA.MONICA               | DATE:MAY.16/2017 |  |
|   | CHECKED:                          | DATE:            |  |
|   | SCALE: 1:1                        | SHEET 2 OF 2     |  |
| D | DRAWING NUMBER                    | ISSUE            |  |

Contact Code 560

845-ENG-MASTER