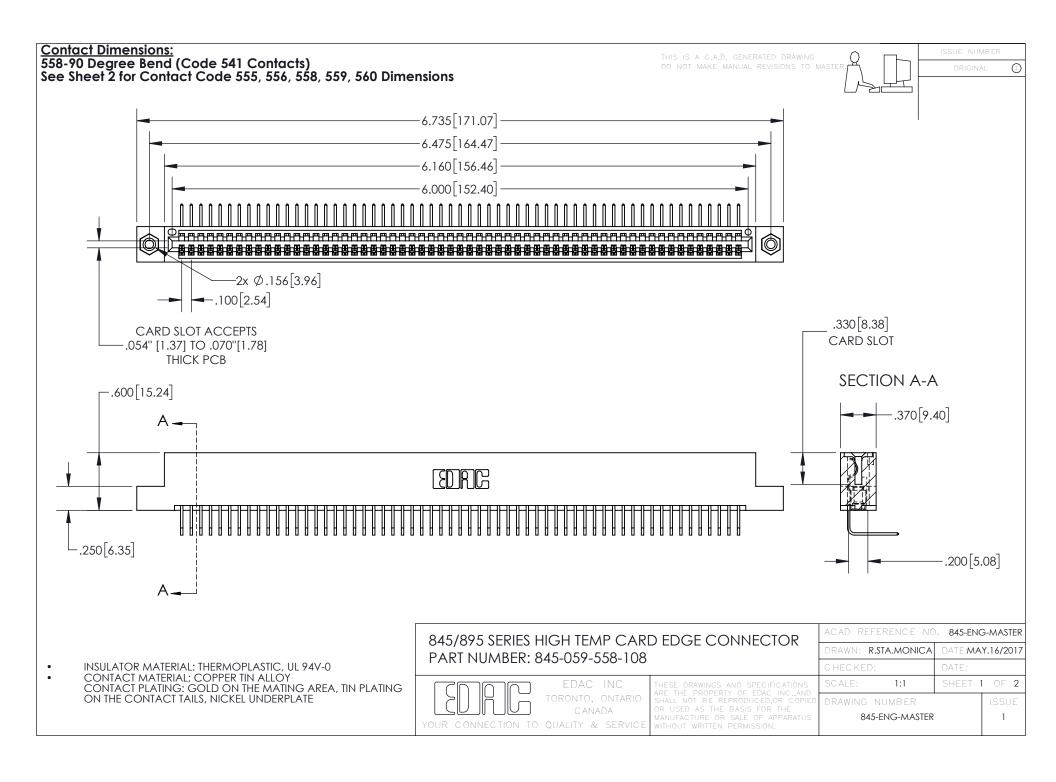

INSULATOR MATERIAL: THERMOPLASTIC POLYESTER, UL 94V-0 DAP MATERIAL AVAILABLE UPON REQUEST

**Contact Code 558** 

CONTACT MATERIAL; COPPER ALLOY CONTACT PLATING: GOLD ON THE MATING AREA, TIN PLATING ON THE CONTACT TAILS, NICKEL UNDERPLATE

## 845/895 SERIES HIGH TEMP CARD EDGE CONNECTOR CONTACT CODE 555,556,558,559,560 DIMENSIONS

YOUR CONNECTION TO QUALITY & SERVICE

Contact Code 559

|   | ACAD REFERENCE NO. 845-ENG-MASTER |                  |  |
|---|-----------------------------------|------------------|--|
|   | DRAWN: R.STA.MONICA               | DATE:MAY.16/2017 |  |
|   | CHECKED:                          | DATE:            |  |
|   | SCALE: 1:1                        | SHEET 2 OF 2     |  |
| D | DRAWING NUMBER                    | ISSUE            |  |

Contact Code 560