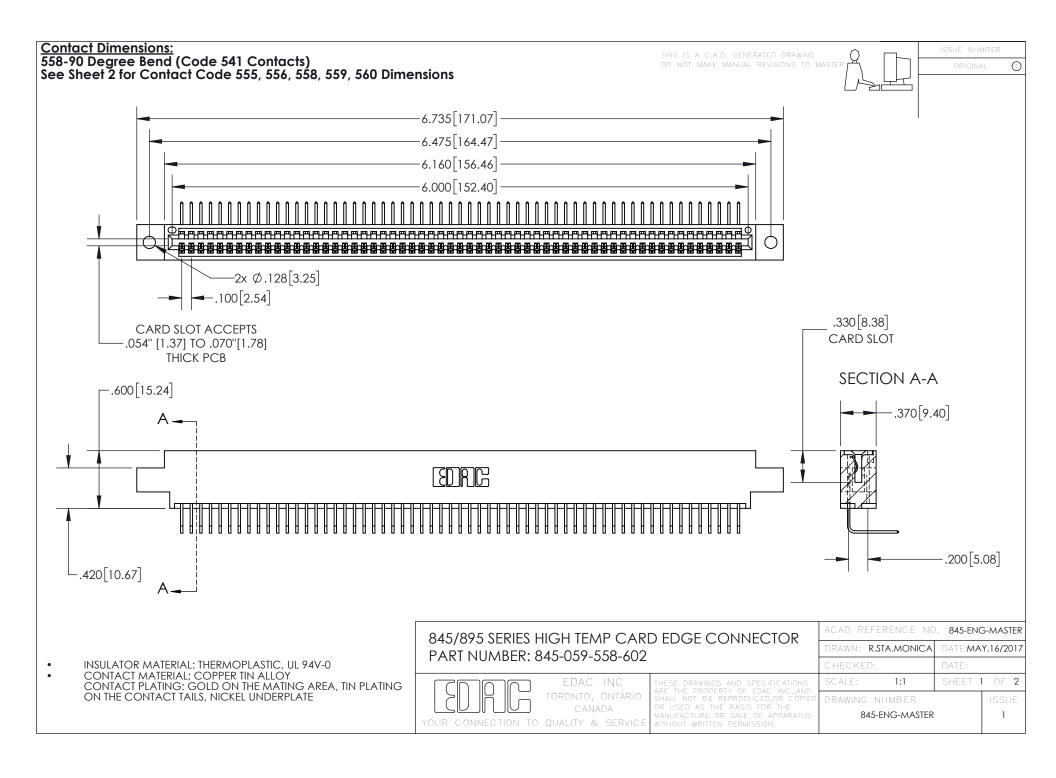

INSULATOR MATERIAL: THERMOPLASTIC POLYESTER, UL 94V-0 DAP MATERIAL AVAILABLE UPON REQUEST

**Contact Code 558** 

CONTACT MATERIAL; COPPER ALLOY CONTACT PLATING: GOLD ON THE MATING AREA, TIN PLATING ON THE CONTACT TAILS, NICKEL UNDERPLATE