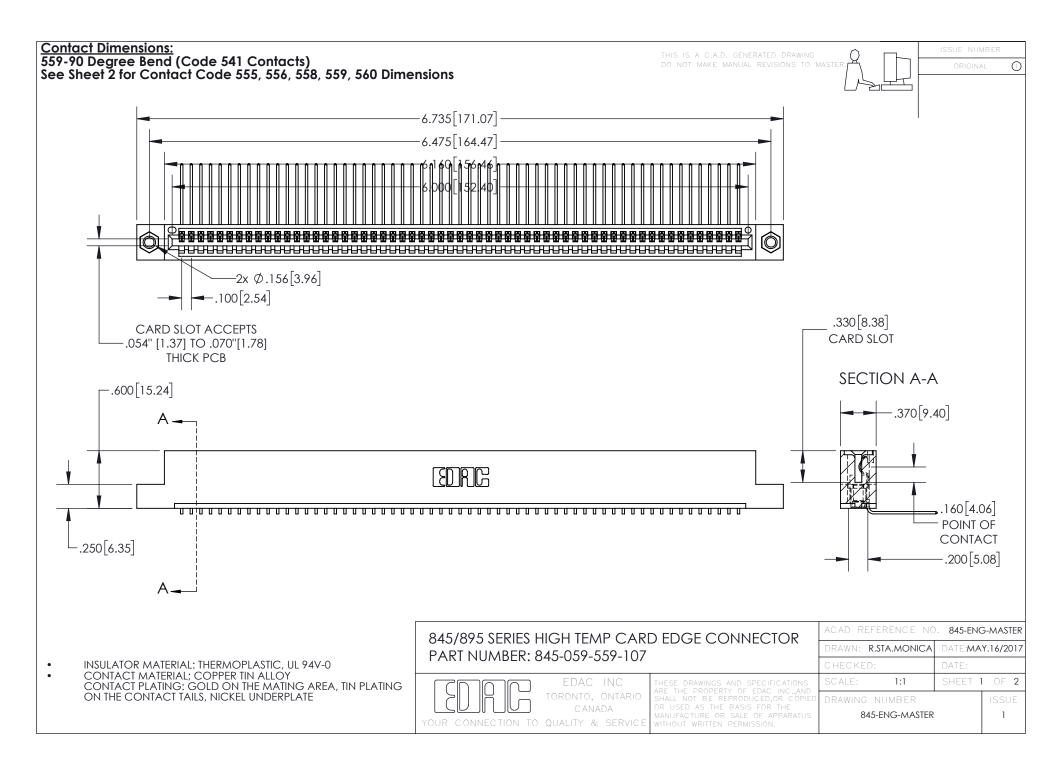

INSULATOR MATERIAL: THERMOPLASTIC POLYESTER, UL 94V-0 DAP MATERIAL AVAILABLE UPON REQUEST

**Contact Code 558** 

CONTACT MATERIAL; COPPER ALLOY CONTACT PLATING: GOLD ON THE MATING AREA, TIN PLATING ON THE CONTACT TAILS, NICKEL UNDERPLATE

## 845/895 SERIES HIGH TEMP CARD EDGE CONNECTOR CONTACT CODE 555,556,558,559,560 DIMENSIONS

YOUR CONNECTION TO QUALITY & SERVICE

Contact Code 559

|   | ACAD REFERENCE NO. 845-ENG-MASTER |                  |  |
|---|-----------------------------------|------------------|--|
|   | DRAWN: R.STA.MONICA               | DATE:MAY.16/2017 |  |
|   | CHECKED:                          | DATE:            |  |
|   | SCALE: 1:1                        | SHEET 2 OF 2     |  |
| D | DRAWING NUMBER                    | ISSUE            |  |

Contact Code 560