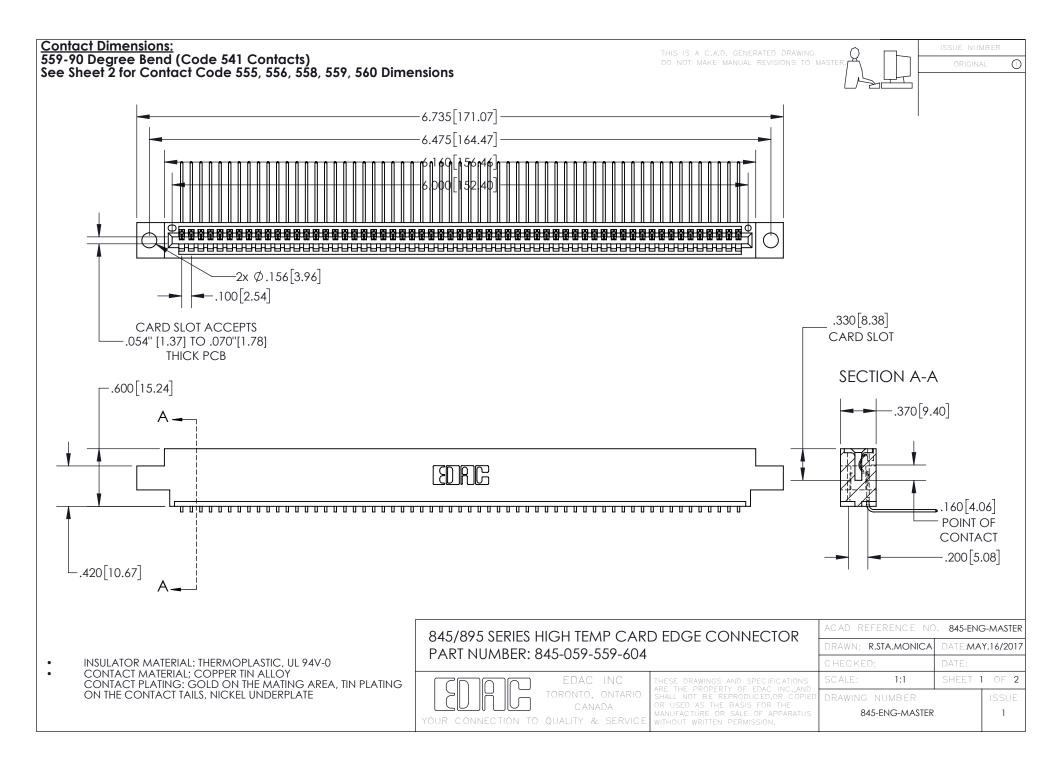

INSULATOR MATERIAL: THERMOPLASTIC POLYESTER, UL 94V-0 DAP MATERIAL AVAILABLE UPON REQUEST

**Contact Code 558** 

CONTACT MATERIAL; COPPER ALLOY CONTACT PLATING: GOLD ON THE MATING AREA, TIN PLATING ON THE CONTACT TAILS, NICKEL UNDERPLATE

## 845/895 SERIES HIGH TEMP CARD EDGE CONNECTOR CONTACT CODE 555,556,558,559,560 DIMENSIONS

YOUR CONNECTION TO QUALITY & SERVICE

Contact Code 559

|   | ACAD REFERENCE NO. 845-ENG-MASTER |                  |  |
|---|-----------------------------------|------------------|--|
|   | DRAWN: R.STA.MONICA               | DATE:MAY.16/2017 |  |
|   | CHECKED:                          | DATE:            |  |
|   | SCALE: 1:1                        | SHEET 2 OF 2     |  |
| D | DRAWING NUMBER                    | ISSUE            |  |

Contact Code 560