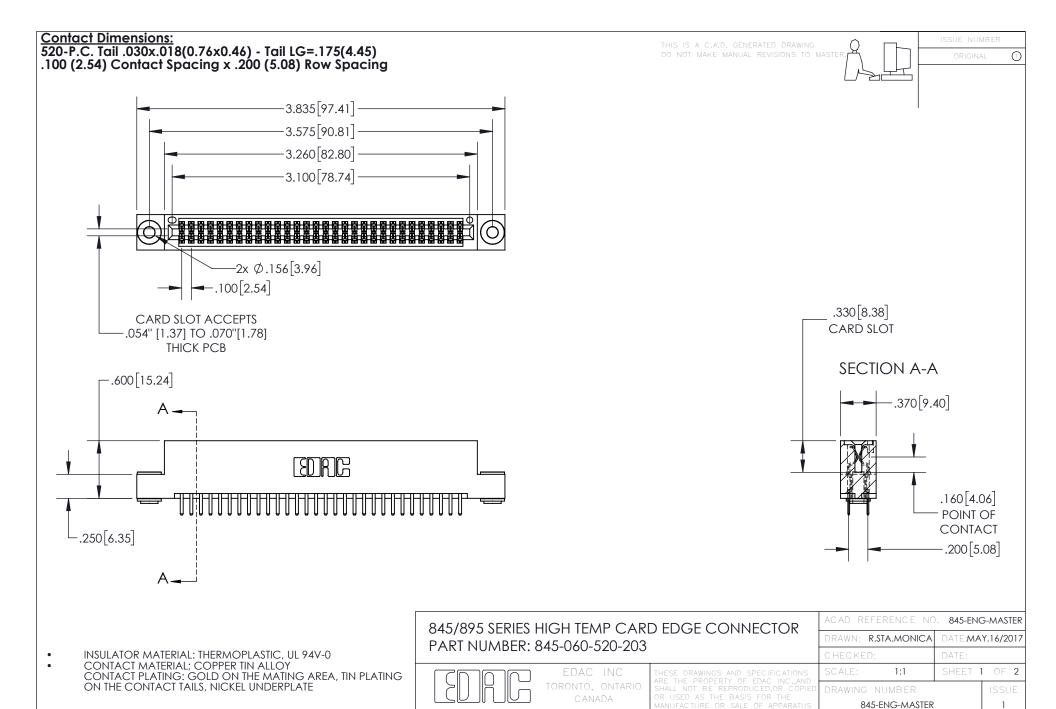

YOUR CONNECTION TO QUALITY & SERVICE

- INSULATOR MATERIAL: THERMOPLASTIC POLYESTER, UL 94V-0 DAP MATERIAL AVAILABLE UPON REQUEST
- CONTACT MATERIAL; COPPER ALLOY

CONTACT PLATING: GOLD ON THE MATING AREA, TIN PLATING ON THE CONTACT TAILS, NICKEL UNDERPLATE