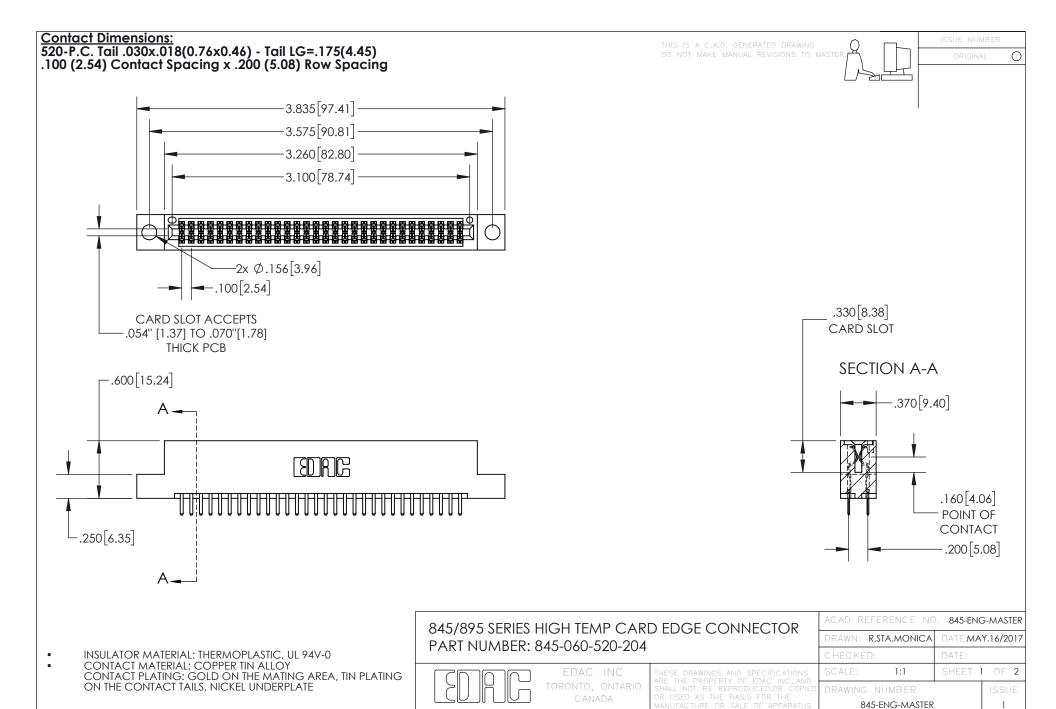

YOUR CONNECTION TO QUALITY & SERVICE

- INSULATOR MATERIAL: THERMOPLASTIC POLYESTER, UL 94V-0 DAP MATERIAL AVAILABLE UPON REQUEST
- CONTACT MATERIAL; COPPER ALLOY

CONTACT PLATING: GOLD ON THE MATING AREA, TIN PLATING ON THE CONTACT TAILS, NICKEL UNDERPLATE