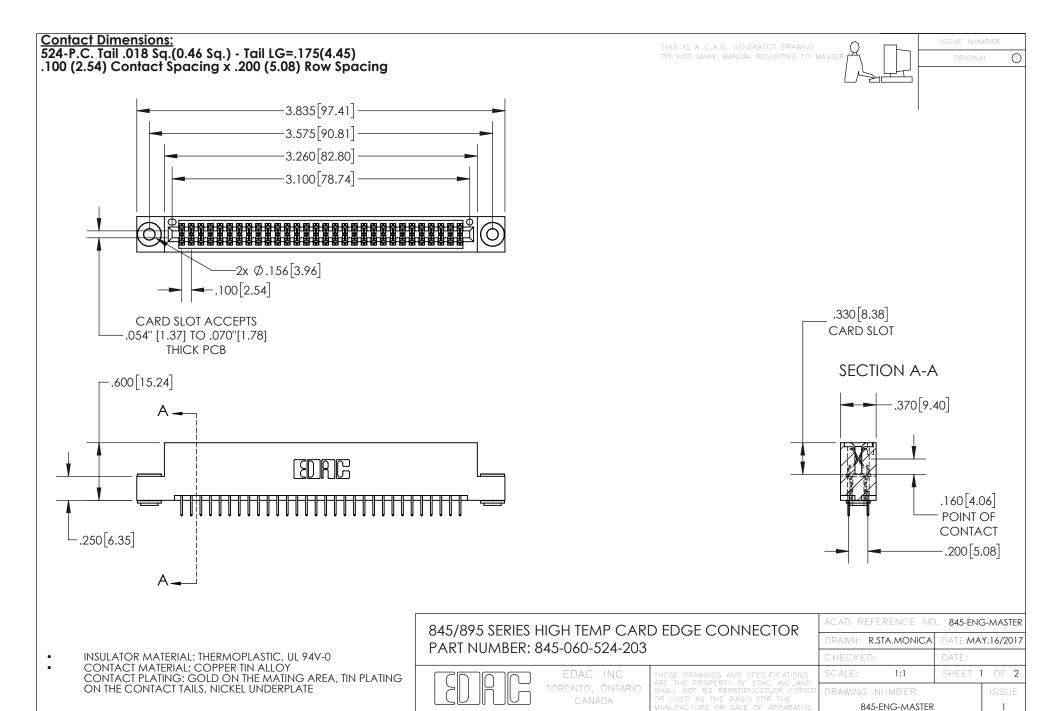

YOUR CONNECTION TO QUALITY & SERVICE

- INSULATOR MATERIAL: THERMOPLASTIC POLYESTER, UL 94V-0 DAP MATERIAL AVAILABLE UPON REQUEST
- CONTACT MATERIAL; COPPER ALLOY

CONTACT PLATING: GOLD ON THE MATING AREA, TIN PLATING ON THE CONTACT TAILS, NICKEL UNDERPLATE