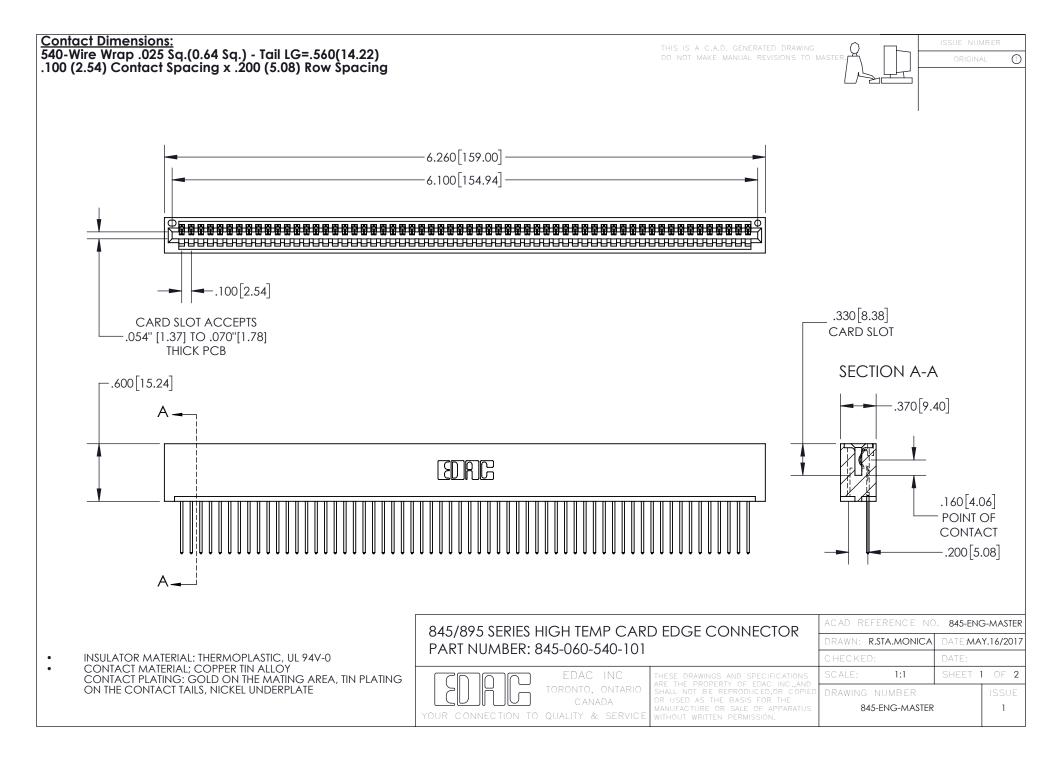

INSULATOR MATERIAL: THERMOPLASTIC POLYESTER, UL 94V-0

DAP MATERIAL AVAILABLE UPON REQUEST

**Contact Code 558** 

CONTACT MATERIAL; COPPER ALLOY CONTACT PLATING: GOLD ON THE MATING AREA, TIN PLATING ON THE CONTACT TAILS, NICKEL UNDERPLATE