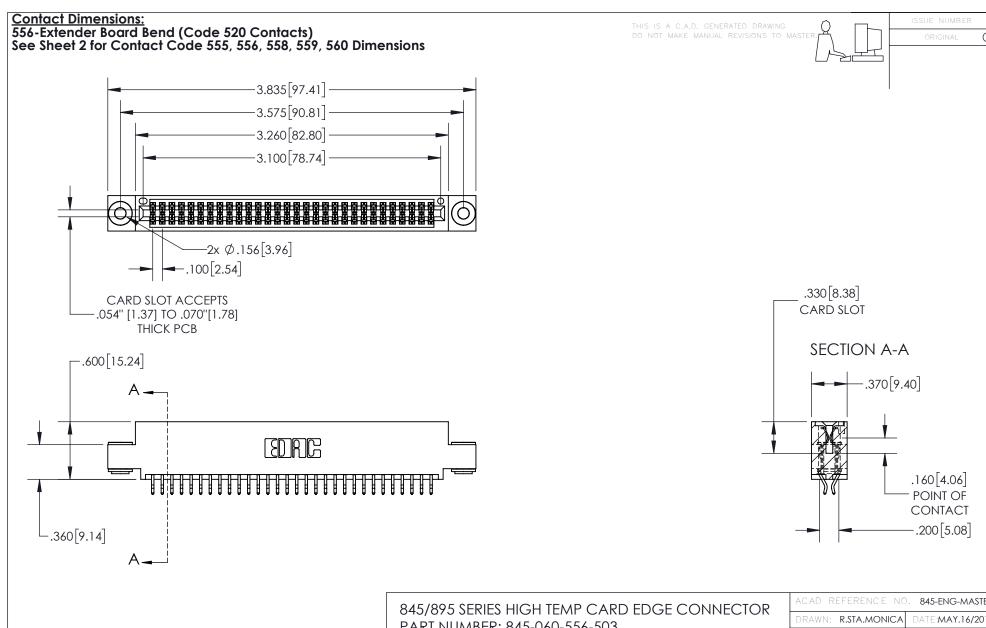

INSULATOR MATERIAL: THERMOPLASTIC, UL 94V-0

CONTACT MATERIAL; COPPER TIN ALLOY
CONTACT PLATING: GOLD ON THE MATING AREA, TIN PLATING
ON THE CONTACT TAILS, NICKEL UNDERPLATE

| 845/895 SERIES HIGH TEMP CARD EDGE CONNECTOR |
|----------------------------------------------|
| PART NUMBER: 845-060-556-503                 |

YOUR CONNECTION TO QUALITY & SERVICE

| ACAD REFERENCE NO. 845-ENG-MASTER |                  |  |
|-----------------------------------|------------------|--|
| DRAWN: R.STA.MONICA               | DATE:MAY.16/2017 |  |
| CHECKED:                          | DATE:            |  |
| SCALE: 1:1                        | SHEET 1 OF 2     |  |
| DRAWING NUMBER                    | ISSUE            |  |
| 845-ENG-MASTER                    | 1                |  |