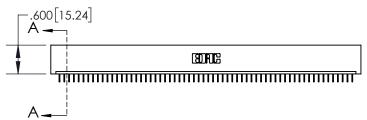

**Contact Dimensions:** 524-P.C. Tail .018 Sq.(0.46 Sq.) - Tail LG=.175(4.45) .100 (2.54) Contact Spacing x .200 (5.08) Row Spacing

1

- INSULATOR MATERIAL: THERMOPLASTIC, UL 94V-0
  - CONTACT MATERIAL; COPPER TIN ALLOY CONTACT PLATING: GOLD ON THE MATING AREA, TIN PLATING ON THE CONTACT TAILS, NICKEL UNDERPLATE