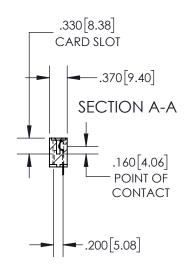

**Contact Dimensions:** 524-P.C. Tail .018 Sq.(0.46 Sq.) - Tail LG=.175(4.45) .100 (2.54) Contact Spacing x .200 (5.08) Row Spacing

1

- INSULATOR MATERIAL: THERMOPLASTIC, UL 94V-0
  - CONTACT MATERIAL; COPPER TIN ALLOY CONTACT PLATING: GOLD ON THE MATING AREA, TIN PLATING ON THE CONTACT TAILS, NICKEL UNDERPLATE