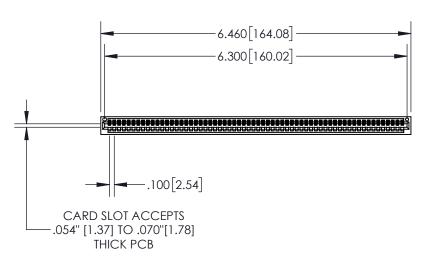

**Contact Dimensions:** 524-P.C. Tail .018 Sq.(0.46 Sq.) - Tail LG=.175(4.45) .100 (2.54) Contact Spacing x .200 (5.08) Row Spacing

1

- INSULATOR MATERIAL: THERMOPLASTIC, UL 94V-0
  - CONTACT MATERIAL; COPPER TIN ALLOY CONTACT PLATING: GOLD ON THE MATING AREA, TIN PLATING ON THE CONTACT TAILS, NICKEL UNDERPLATE