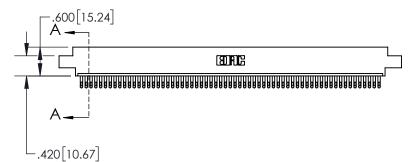

**Contact Dimensions:** 

500-Wire Hole .050x.025(1.27x0.64) - Tail LG=.260(6.60) .100 (2.54) Contact Spacing x .200 (5.08) Row Spacing

1

| .330[8.38]<br>CARD SLOT |                                   |  |  |  |
|-------------------------|-----------------------------------|--|--|--|
|                         | 370[9.40]<br>SECTION A-A          |  |  |  |
|                         | .160[4.06]<br>POINT OF<br>CONTACT |  |  |  |
| _                       | <b>-</b> .200[5.08]               |  |  |  |

845-ENG-MASTER

INSULATOR MATERIAL: THERMOPLASTIC POLYESTER, UL 94V-0 DAP MATERIAL AVAILABLE UPON REQUEST

**Contact Code 558** 

CONTACT MATERIAL; COPPER ALLOY CONTACT PLATING: GOLD ON THE MATING AREA, TIN PLATING ON THE CONTACT TAILS, NICKEL UNDERPLATE