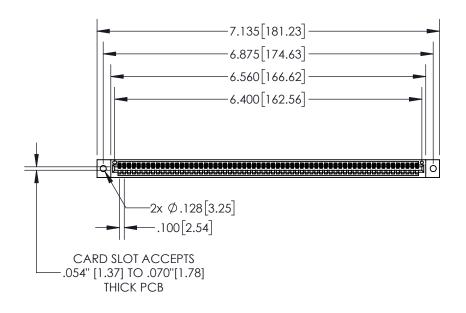

INSULATOR MATERIAL: THERMOPLASTIC, UL 94V-0

CONTACT MATERIAL; COPPER TIN ALLOY CONTACT PLATING: GOLD ON THE MATING AREA, TIN PLATING ON THE CONTACT TAILS, NICKEL UNDERPLATE

| 845/895 SEF | RIES HIGH TEMP  | CARD E | EDGE C | CONNECTO | R |
|-------------|-----------------|--------|--------|----------|---|
| PART NUME   | 3FR: 845-063-50 | 0-602  |        |          |   |

YOUR CONNECTION TO QUALITY & SERVICE

| ACAD REFERENCE NO. 845-ENG-MASTER |                  |  |  |  |
|-----------------------------------|------------------|--|--|--|
| DRAWN: R.STA.MONICA               | DATE:MAY.16/2017 |  |  |  |
| CHECKED:                          | DATE:            |  |  |  |
| SCALE: 1:2                        | SHEET 1 OF 2     |  |  |  |
| DRAWING NUMBER                    | ISSUE            |  |  |  |