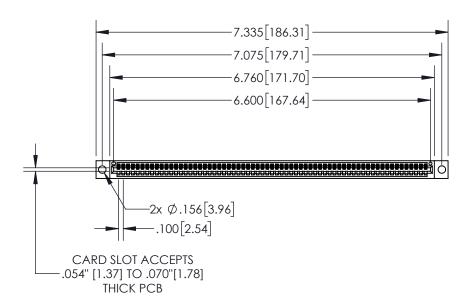

<u>Contact Dimensions:</u>
520-P.C. Tail .030x.018(0.76x0.46) - Tail LG=.175(4.45)
.100 (2.54) Contact Spacing x .200 (5.08) Row Spacing

1

| .330[8.38]<br>CARD SLOT |                                   |  |  |
|-------------------------|-----------------------------------|--|--|
|                         | 370[9.40]<br>SECTION A-A          |  |  |
|                         | .160[4.06]<br>POINT OF<br>CONTACT |  |  |
| _                       | <b>-</b> .200[5.08]               |  |  |

- INSULATOR MATERIAL: THERMOPLASTIC, UL 94V-0
- CONTACT MATERIAL; COPPER TIN ALLOY CONTACT PLATING: GOLD ON THE MATING AREA, TIN PLATING ON THE CONTACT TAILS, NICKEL UNDERPLATE

| 845/895 SERIES HIGH TEMP CARD EDGE CONNECTOR |
|----------------------------------------------|
| PART NUMBER: 845-065-520-104                 |