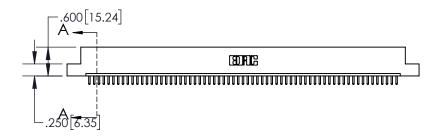

<u>Contact Dimensions:</u>
520-P.C. Tail .030x.018(0.76x0.46) - Tail LG=.175(4.45)
.100 (2.54) Contact Spacing x .200 (5.08) Row Spacing

1

| .330[8.38]<br>CARD SLOT |                                   |  |  |
|-------------------------|-----------------------------------|--|--|
|                         | 370[9.40]<br>SECTION A-A          |  |  |
|                         | .160[4.06]<br>POINT OF<br>CONTACT |  |  |
| _                       | <b>-</b> .200[5.08]               |  |  |

- INSULATOR MATERIAL: THERMOPLASTIC, UL 94V-0
- CONTACT MATERIAL; COPPER TIN ALLOY CONTACT PLATING: GOLD ON THE MATING AREA, TIN PLATING ON THE CONTACT TAILS, NICKEL UNDERPLATE

| 845/895 SERIES HIGH TEMP CARD EDGE CONNECTOR |
|----------------------------------------------|
| PART NUMBER: 845-065-520-104                 |